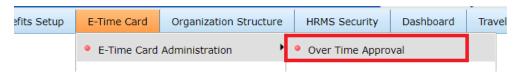

# **OT Preplan Confirmation (by direct Supervisor only)**

1. [After the OT Date & Time] Access to "Over Time Approval"

- 2. Click (A) to view the Pending Approval/Confirmation item(s)
- 3. [tick] (B) for the item(s) that needs to be approved
- 4. (C) showing the Scanning Hours by the employee(s)
- 5. (D) showing the OT Hours that submitted by the employee(s)
- 6. The supervisor is able to adjust the OT Hours based on the Actual Scanning Hours by the employee in (E)
- 7. (F) showing the Approved Hours that the supervisor has key in
- 8. Click (G) to approve
- 9. Click (H) to "Reject" that particular OT Record(s)
- 10. Click (J) to view Approval History