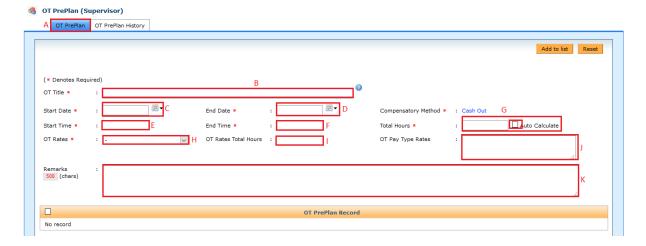

## **OT Preplan Submission**

1. Go to E-Time Card -> E-Time Card Administration -> Over Time PrePlan (Supervisor).

- 2. Choose (A) 1st tab OT PrePlan.
- 3. Click on (B) to fill in the OT title.
- 4. Click on (C) to choose the OT Start Date.
- 5. Click on (D) to choose the OT End Date.
- 6. Click on (E) to choose the OT Start Time.
- 7. Click on (F) to choose the OT End Time.
- 8. Click on (G) to fill in the total hours or you may tick on the checkbox to auto calculate the total hours.
- 9. Click on (H) to choose the OT rates.
- 10. OT rates total hours (I) will show the amount once you have selected the OT rate (H).
- 11. OT pay Type Rates (J) will show the (I) rates.
- 12. Click On (K) to fill in the remark for the OT PrePlan.