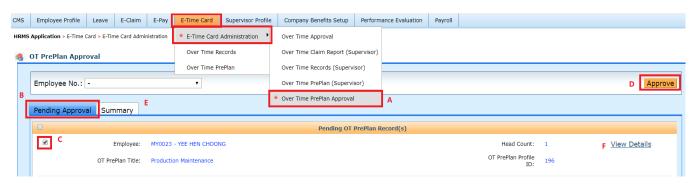

### **OT Preplan Approval**

- 1. Supervisor/Manager will receive Email Notification
- 2. Click (A) to access to Approval page

- 3. OR From system, click (A) to access to "OT Preplan Approval" page
- 4. Click (B) to view the Pending Approval item(s)
- 5. [tick] (C) for the item(s) that needs to be approved
- 6. Click (D) to approve
- 7. Click (E) to view Approval History
- 8. Click (F) to view details and to "Reject" that particular OT Record(s)

9. Click (G) to "Reject"

HRMS Application » E-Time Card » E-Time Card Administration OT PrePlan Approval Employee No.: -Approve Pending Approval Summary Pending OT PrePlan Record(s) Employee: MY0023 - YEE HEN CHOONG F Hide Details Head Count: 1 OT PrePlan Profile ID: 196 OT PrePlan Title: Production Maintenance Compensatory 2161 YM002 - TESTING MJ 2019-04-09, Tue 2019-04-09, Tue 18:00 1.00 Cash Out (100%) Maintain & enhance Reject