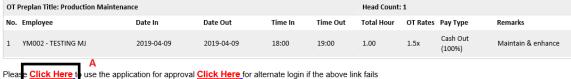

### **OT Preplan Approval**

- 1. Supervisor/Manager will receive Email Notification
- 2. Click (A) to access to Approval page

- 3. OR From system, click (A) to access to "OT Preplan Approval" page
- 4. Click (B) to view the Pending Approval item(s)
- 5. [tick] (C) for the item(s) that needs to be approved
- 6. Click (D) to approve
- 7. Click (E) to view Approval History
- 8. Click (F) to view details and to "Reject" that particular OT Record(s)

9. Click (G) to "Reject"

HRMS Application » E-Time Card » E-Time Card Administration OT PrePlan Approval Employee No.: -Approve Pending Approval Summary Pending OT PrePlan Record(s) Employee: MY0023 - YEE HEN CHOONG F Hide Details Head Count: 1 OT PrePlan Profile ID: 196 OT PrePlan Title: Production Maintenance Compensatory 2161 YM002 - TESTING MJ 2019-04-09, Tue 2019-04-09, Tue 18:00 1.00 Cash Out (100%) Maintain & enhance Reject