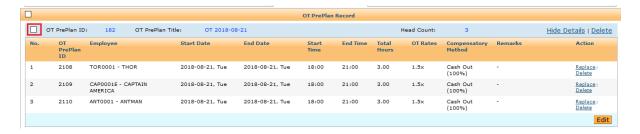

- 22. Screenshot below is Add to list to (I) as screenshot above.
- 23. Tick on the check box when you want to submit.

24. Click on Submit (A) to submit the OT PrePlan.