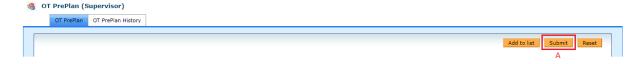

## **OT Preplan Submission**

1. Go to E-Time Card -> E-Time Card Administration -> Over Time PrePlan (Supervisor).

- 2. Choose (A) 1st tab OT PrePlan.
- 3. Click on (B) to fill in the OT title.
- 4. Click on (C) to choose the OT Start Date.
- 5. Click on (D) to choose the OT End Date.
- 6. Click on (E) to choose the OT Start Time.
- 7. Click on (F) to choose the OT End Time.
- 8. Click on (G) to fill in the total hours or you may tick on the checkbox to auto calculate the total hours.
- 9. Click on (H) to choose the OT rates.
- 10. OT rates total hours (I) will show the amount once you have selected the OT rate (H).
- 11. OT pay Type Rates (J) will show the (I) rates.
- 12. Click On (K) to fill in the remark for the OT PrePlan.

- 13. Once (A) all the field has been filled in, then will show up the (B).
- 14. Click on table (B) to choose subordinate.
- 15. The table (C) will show the selected subordinate that apply for OT PrePlan.
- 16. Click on table (B) to choose the subordinate and click on (D) to add in table (C).
- 17. Click on table (C) to choose the subordinate and click on (E) remove to table (B).
- 18. Click on (F) will move all the subordinate from table (B) to table (C).
- 19. Click on (G) will move all the subordinate from table (C) to table (B).
- 20. After select subordinate, click on (I) to add to list and it will show in (H).
- 21. Click on (J) will reset all the field to empty and let admin fill in again.

- 22. Screenshot below is Add to list to (I) as screenshot above.
- 23. Tick on the check box when you want to submit.

24. Click on Submit (A) to submit the OT PrePlan.