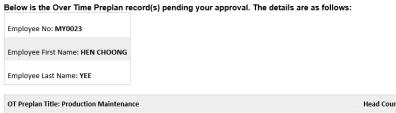

### **OT Preplan Approval**

- 1. Supervisor/Manager will receive Email Notification
- 2. Click (A) to access to Approval page

- 3. OR From system, click (A) to access to "OT Preplan Approval" page
- 4. Click (B) to view the Pending Approval item(s)
- 5. [tick] (C) for the item(s) that needs to be approved
- 6. Click (D) to approve
- 7. Click (E) to view Approval History
- 8. Click (F) to view details and to "Reject" that particular OT Record(s)

9. Click (G) to "Reject"

HRMS Application » E-Time Card » E-Time Card Administration OT PrePlan Approval Employee No.: -Approve Pending Approval Summary Pending OT PrePlan Record(s) Employee: MY0023 - YEE HEN CHOONG F Hide Details Head Count: 1 OT PrePlan Profile ID: 196 OT PrePlan Title: Production Maintenance Compensatory 2161 YM002 - TESTING MJ 2019-04-09, Tue 2019-04-09, Tue 18:00 1.00 Cash Out (100%) Maintain & enhance Reject