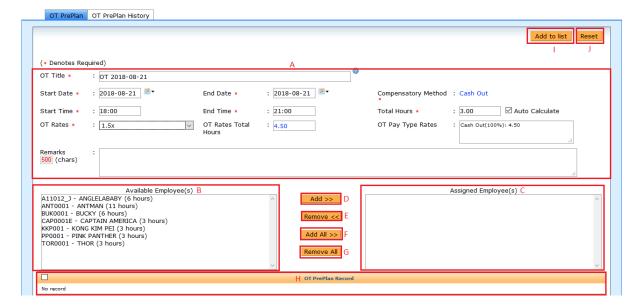

- 13. Once (A) all the field has been filled in, then will show up the (B).
- 14. Click on table (B) to choose subordinate.
- 15. The table (C) will show the selected subordinate that apply for OT PrePlan.
- 16. Click on table (B) to choose the subordinate and click on (D) to add in table (C).
- 17. Click on table (C) to choose the subordinate and click on (E) remove to table (B).
- 18. Click on (F) will move all the subordinate from table (B) to table (C).
- 19. Click on (G) will move all the subordinate from table (C) to table (B).
- 20. After select subordinate, click on (I) to add to list and it will show in (H).
- 21. Click on (J) will reset all the field to empty and let admin fill in again.

- 22. Screenshot below is Add to list to (I) as screenshot above.
- 23. Tick on the check box when you want to submit.

24. Click on Submit (A) to submit the OT PrePlan.