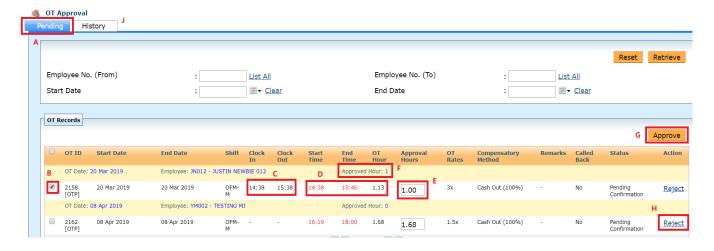

# **OT Preplan Confirmation (by direct Supervisor only)**

1. [After the OT Date & Time] Access to "Over Time Approval"

- 2. Click (A) to view the Pending Approval/Confirmation item(s)
- 3. [tick] (B) for the item(s) that needs to be approved
- 4. (C) showing the Scanning Hours by the employee(s)
- 5. (D) showing the OT Hours that submitted by the employee(s)
- 6. The supervisor is able to adjust the OT Hours based on the Actual Scanning Hours by the employee in (E)
- 7. (F) showing the Approved Hours that the supervisor has key in
- 8. Click (G) to approve
- 9. Click (H) to "Reject" that particular OT Record(s)
- 10. Click (J) to view Approval History