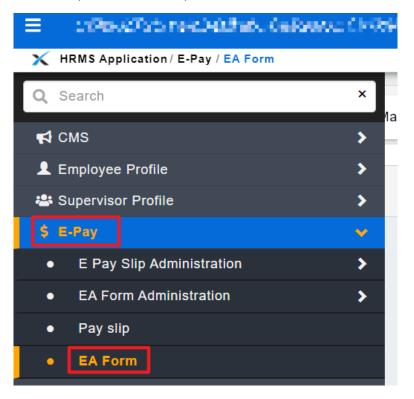

## HOW TO RETRIEVE EA FORM

1. Click on at the top left side -> E-Pay -> EA Form.

- 2. Select the Language (A) that you would like to view for the EA Form.
- 3. Select the **Tax Year (B)**.

| × | HRMS Application / E-Pay / EA Form |      |                                            |  |  |  |  |  |
|---|------------------------------------|------|--------------------------------------------|--|--|--|--|--|
|   | Tax Year :                         | - v  | B Language: Malay English A                |  |  |  |  |  |
|   |                                    | 2019 | Please select tax year to retrieve EA form |  |  |  |  |  |
|   |                                    |      |                                            |  |  |  |  |  |