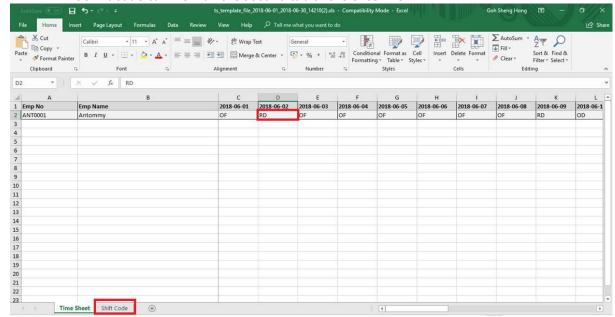

- 9. Download done and open the Excel file.
- 10. Edit the as screenshot highlight below for that day is work day or off day or rest day.
- 11. The shift code can view on the second tab of the excel file.