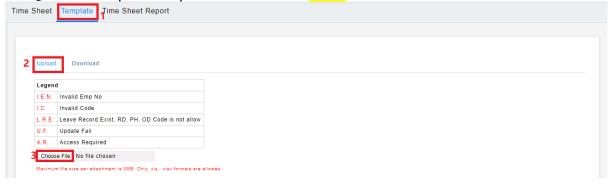

- 12. Once done complete the edit, save the excel file.
- Go to Template -> Upload -> Browse and select the excel file has been saved.