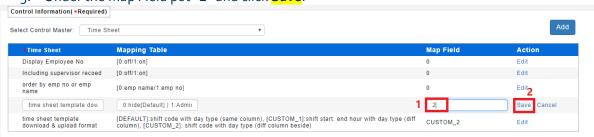

5. Under the Map Field put "2" and click Save.

6. Once open the feature, go to E-Time Card -> E-time Card Administration -> Time Sheet (Admin).

- 7. Select 2<sup>nd</sup> tab **Template,** go to **Download.**
- 8. Select the **Date range**, **Employee** and **tick** the **Including Shift Code**, then click **Download**.