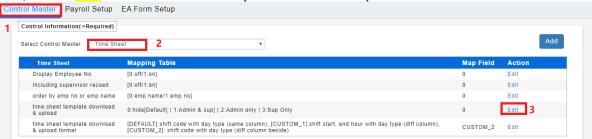

## TIME SHEET TEMPLATE UPLOAD

1. Go to Company Benefit Setup → Control Master.

- 2. Select the 1st tab Control Master.
- 3. Select **Time Sheet**.
- 4. Click Edit for the time sheet template download & upload.