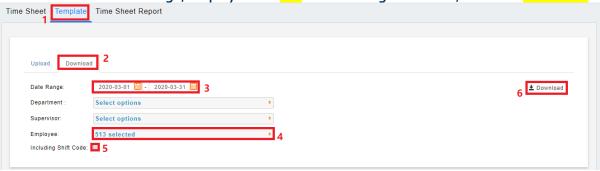

5. Under the Map Field put "2" and click Save.

6. Once open the feature, go to E-Time Card -> E-time Card Administration -> Time Sheet (Admin).

- 7. Select 2<sup>nd</sup> tab **Template,** go to **Download.**
- 8. Select the **Date range**, **Employee** and **tick** the **Including Shift Code**, then click **Download**.