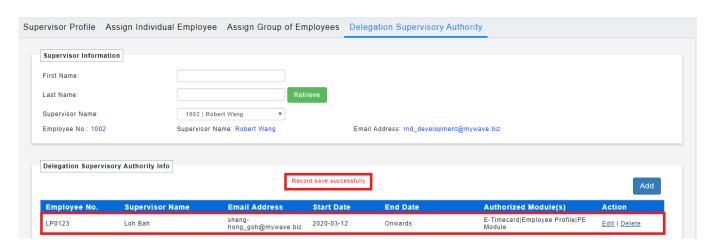

## **HOW TO DELEGATE SUPERVISOR**

1. Go to Supervisor Profile -> Supervisor Profile (Admin).

- 2. Go to 4<sup>th</sup> tab [Delegation Supervisory Authority].
- 3. Click on (B) to search by the 'First Name' or 'Last Name'.
- 4. Once fill in the 'First Name' or 'Last Name', click Retrieve
- 5. Or, you may select the supervisor from the list (D).

- 6. After choosing the supervisor, the supervisor detail will show on below (A).
- 7. Click (B) Add

- 8. Click on (A) to choose the supervisor that you want to delegate.
- 9. Click on (B) to insert the Effective Start Date for the delegate supervisor.
- 10. Click on (C) to insert the Effective End Date if the delegate supervisor only for certain period.
- 11. Tick on (D) on which module that you allow to access for the delegate supervisor.
- 12. Once all done, click (E) Save