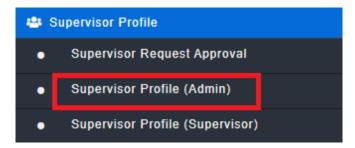

## **HOW TO DELEGATE SUPERVISOR**

1. Go to Supervisor Profile -> Supervisor Profile (Admin).

- 2. Go to 4<sup>th</sup> tab [Delegation Supervisory Authority].
- 3. Click on (B) to search by the 'First Name' or 'Last Name'.
- 4. Once fill in the 'First Name' or 'Last Name', click Retrieve
- 5. Or, you may select the supervisor from the list (D).