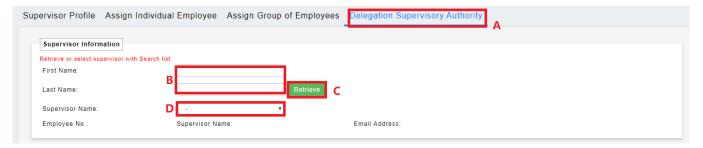

## **HOW TO DELEGATE SUPERVISOR**

1. Go to Supervisor Profile -> Supervisor Profile (Admin).

- 2. Go to 4<sup>th</sup> tab [Delegation Supervisory Authority].
- 3. Click on (B) to search by the 'First Name' or 'Last Name'.
- 4. Once fill in the 'First Name' or 'Last Name', click Retrieve
- 5. Or, you may select the supervisor from the list (D).