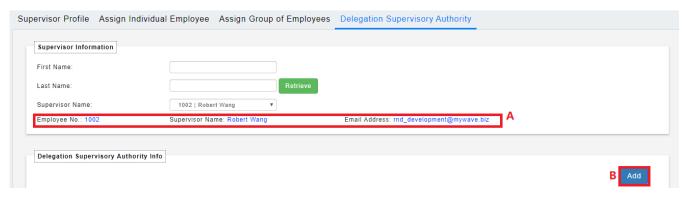

- 6. After choosing the supervisor, the supervisor detail will show on below (A).
- 7. Click (B) Add

- 8. Click on (A) to choose the supervisor that you want to delegate.
- 9. Click on (B) to insert the Effective Start Date for the delegate supervisor.
- 10. Click on (C) to insert the Effective End Date if the delegate supervisor only for certain period.
- 11. Tick on (D) on which module that you allow to access for the delegate supervisor.
- 12. Once all done, click (E) Save