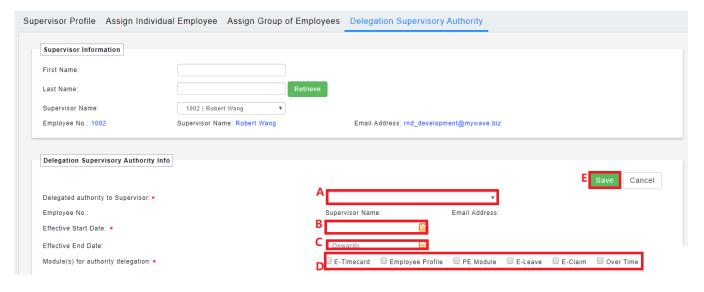

- 6. After choosing the supervisor, the supervisor detail will show on below (A).
- 7. Click (B) Add

- 8. Click on (A) to choose the supervisor that you want to delegate.
- 9. Click on (B) to insert the Effective Start Date for the delegate supervisor.
- 10. Click on (C) to insert the Effective End Date if the delegate supervisor only for certain period.
- 11. Tick on (D) on which module that you allow to access for the delegate supervisor.
- 12. Once all done, click (E) Save