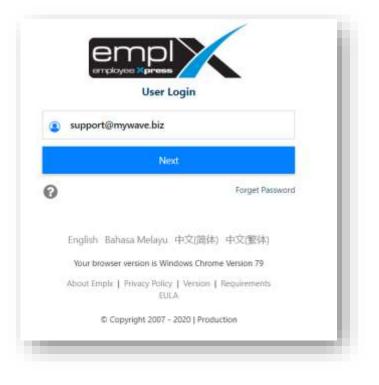

4. You can now Login to the EmplX System by key-in Login ID -> click "Next".

5. Then key-in **Password** -> click "**Login**".

| Welcome<br>support@mywave.biz |                                          |                |  |  |
|-------------------------------|------------------------------------------|----------------|--|--|
| •                             |                                          | Ø)             |  |  |
| *                             | Login                                    |                |  |  |
| 0                             |                                          | Forget Passwor |  |  |
| English Ba                    | ahasa Melayu 中文(善体)                      | 中文(繁体)         |  |  |
| Your brows                    | ser version is Windows Chrome            | Version 83     |  |  |
| About Empls                   | EI Privacy Policy   Version   Re<br>EULA | equirements.   |  |  |
|                               | Copyright 2007 - 2020   Producti         | on.            |  |  |