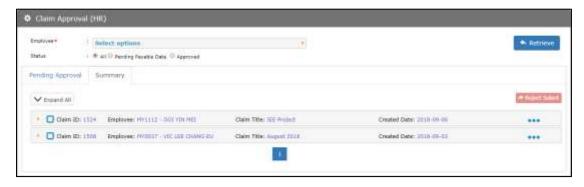

### **1 APPROVAL SCREEN**

Figure 1.1

Figure 1.2

Click on "Claim" in the side bar as shown in Figure 1.1. After that click on the "HR Approval" on the top menu as shown in Figure 1.2

Figure 1.3

Employee selections
 Pending Approval Tab
 Pending item list