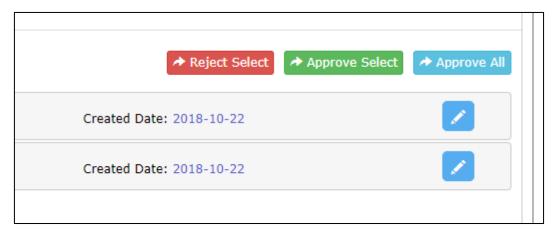

## 2.1 Approve or Reject Claim

Figure 2.1

Figure 2.2 Figure 2.3

Figure 2.4

Follow the steps to approve a claim:

- 1. Select whichever item to approve by ticking the which shown in Figure 2.2 it will become as shown in Figure 2.3
- 2. Click Approve Select as shown in Figure 2.4 to approve the ticked claim(s)
- 3. (Optional) HR can expand the item to tick only certain items within the claim group to approve

Follow the steps to reject a claim

- 1. Select whichever item to approve by ticking the which shown in Figure 2.2 it will become as shown in Figure 2.3
- 2. Click Reject Select as shown in Figure 2.4 to approve the ticked claim(s)
- 3. (Optional) HR can expand the item to tick only certain items within the claim group to reject

Alternatively, HR can click Approve All as shown in Figure 2.4 to approve all items straight away.