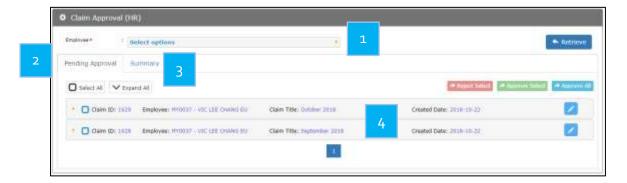

### **1 APPROVAL SCREEN**

Figure 1.1

Figure 1.2

Click on "Claim" in the side bar as shown in Figure 1.1. After that click on the "HR Approval" on the top menu as shown in Figure 1.2

Figure 1.3

Employee selections
 Pending Approval Tab
 Pending item list

### 2 APPROVAL

## 2.1 Approve or Reject Claim

Figure 2.1

Figure 2.2 Figure 2.3

Figure 2.4

Follow the steps to approve a claim:

- 1. Select whichever item to approve by ticking the which shown in Figure 2.2 it will become as shown in Figure 2.3
- 2. Click Approve Select as shown in Figure 2.4 to approve the ticked claim(s)
- 3. (Optional) HR can expand the item to tick only certain items within the claim group to approve