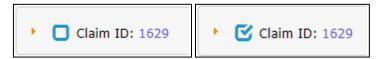

## 2.1 Approve or Reject Claim

Figure 2.1

Figure 2.2 Figure 2.3

Figure 2.4

Follow the steps to approve a claim:

- 1. Select whichever item to approve by ticking the which shown in Figure 2.2 it will become as shown in Figure 2.3
- 2. Click Approve Select as shown in Figure 2.4 to approve the ticked claim(s)
- 3. (Optional) HR can expand the item to tick only certain items within the claim group to approve

Follow the steps to reject a claim

- 1. Select whichever item to approve by ticking the which shown in Figure 2.2 it will become as shown in Figure 2.3
- 2. Click Reject Select as shown in Figure 2.4 to approve the ticked claim(s)
- 3. (Optional) HR can expand the item to tick only certain items within the claim group to reject