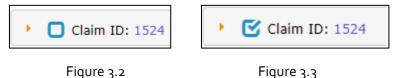

### Follow the steps to reject a claim

- Select whichever item to approve by ticking the which shown in Figure 3.2 it will become as shown in Figure 3.3
- 2. Click Reject Select as shown in Figure 3.4 to approve the ticked claim(s)
- 3. (Optional) HR can expand the item to tick only certain items within the claim group to reject