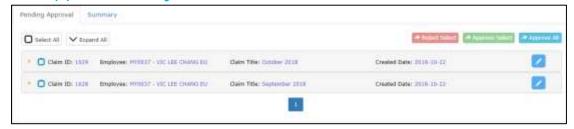

## 2.1 Approve or Reject Claim

Figure 2.1

Figure 2.2 Figure 2.3

Figure 2.4

Follow the steps to approve a claim:

- 1. Select whichever item to approve by ticking the which shown in Figure 2.2 it will become as shown in Figure 2.3
- 2. Click Approve Select as shown in Figure 2.4 to approve the ticked claim(s)
- 3. (Optional) HR can expand the item to tick only certain items within the claim group to approve

Follow the steps to reject a claim

- 1. Select whichever item to approve by ticking the which shown in Figure 2.2 it will become as shown in Figure 2.3
- 2. Click Reject Select as shown in Figure 2.4 to approve the ticked claim(s)
- 3. (Optional) HR can expand the item to tick only certain items within the claim group to reject

Alternatively, HR can click Approve All as shown in Figure 2.4 to approve all items straight away.