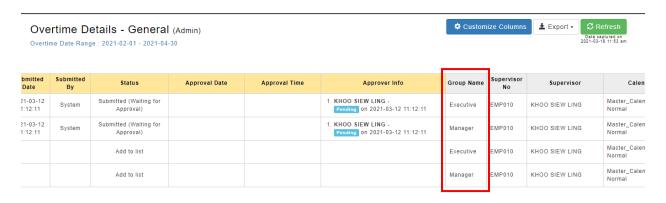

### Add Group Name column to OT report New

An extra column will be added to Overtime Report to show overtime group name of the employee

#### **Overtime Report:**

Overtime Details - General (Admin)

#### After:

#### OT report with customizable group name column and filter option

» Show 5 Employees •