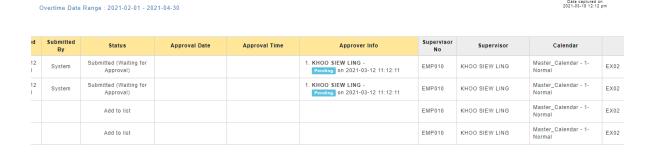

### Add Submitted By column to OT report New

An extra column is added to Overtime Report to show the user/system who submitted each overtime record.

#### After:

#### OT report with customizable Submitted By column