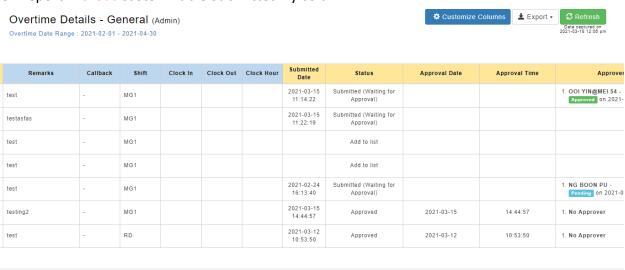

### Add Submitted By column to OT report New

An extra column is added to Overtime Report to show the user/system who submitted each overtime record.

#### After:

#### OT report with customizable Submitted By column