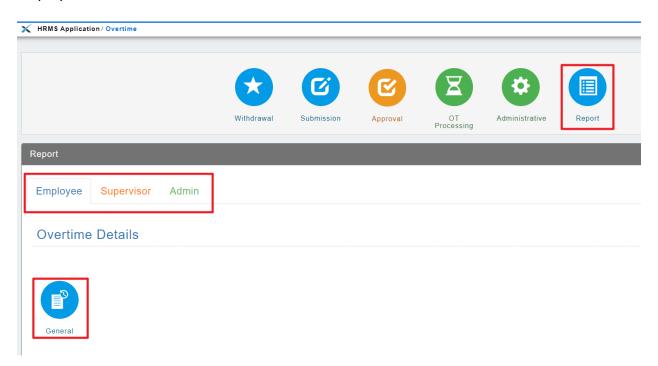

### Overtime

### Add Group Name column to OT report New

An extra column will be added to Overtime Report to show overtime group name of the employee

### Filtering:

#### **Overtime Report:**

Overtime Details - General (Admin)