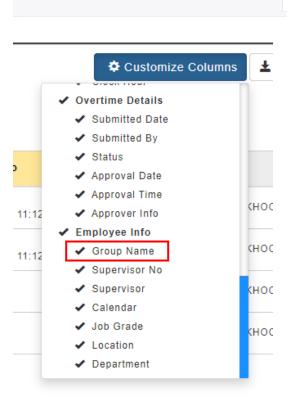

### Add Group Name column to OT report New

An extra column will be added to Overtime Report to show overtime group name of the employee

#### Before:

OT report without customizable group name column and filter option

Customize Columns

± Export ▼ S Refresh