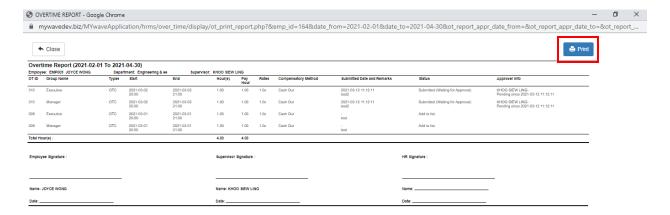

### Overtime Print Report New

A new printing format has been added into the Overtime Report.

Sample report as shown as below will be generated in a pop-up window. Click on the **Print** button to open a print preview window and print out the Overtime records/save as PDF as required.