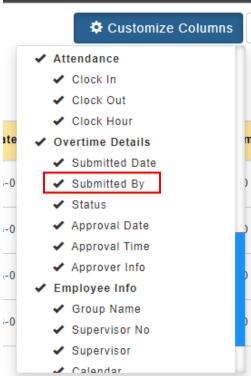

### Add Submitted By column to OT report New

An extra column is added to Overtime Report to show the user/system who submitted each overtime record.

#### OT report with customizable Submitted By column