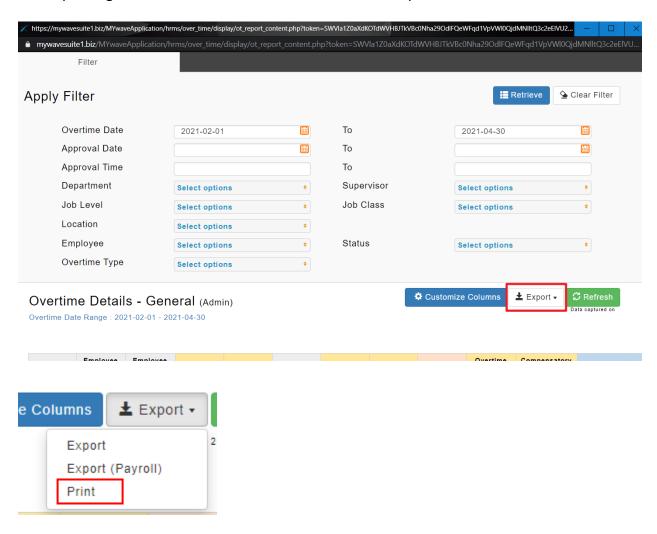

### Overtime Print Report New

A new printing format has been added into the Overtime Report.

Sample report as shown as below will be generated in a pop-up window. Click on the **Print** button to open a print preview window and print out the Overtime records/save as PDF as required.