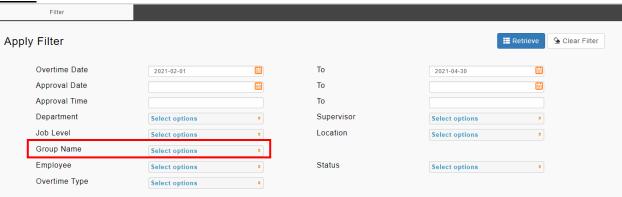

### Add Group Name column to OT report New

An extra column will be added to Overtime Report to show overtime group name of the employee

#### After:

#### OT report with customizable group name column and filter option

» Show 5 Employees •