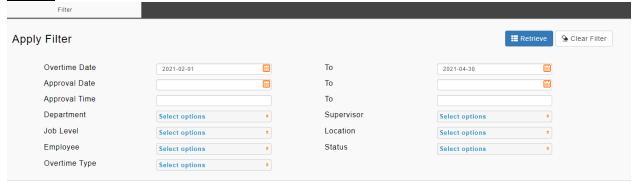

-------------|----------------------|----------------|
| Overtime                                                                                                                                        | Enhancement  | -                 | -             | -                  | $\sqrt{}$       | $\sqrt{}$            | V              |
| <ul> <li>Add Group Name column to OT report New</li> <li>Add Submitted By column to OT report New</li> <li>Overtime Print Report New</li> </ul> |              |                   |               |                    |                 |                      |                |

### Overtime

### Add Group Name column to OT report New

An extra column will be added to Overtime Report to show overtime group name of the employee



### Filtering:

#### **Before:**



#### After:



#### **Overtime Report:**

Overtime Details - General (Admin)

#### Before:

OT report without customizable group name column and filter option



Customize Columns

± Export ▼ S Refresh



#### After:

#### OT report with customizable group name column and filter option



» Show 5 Employees •



### Add Submitted By column to OT report New

An extra column is added to Overtime Report to show the user/system who submitted each overtime record.

#### Before:

OT report without customizable Submitted By column



Show 5 Employees A



#### After:

#### OT report with customizable Submitted By column





### Overtime Print Report New

A new printing format has been added into the Overtime Report.



Sample report as shown as below will be generated in a pop-up window. Click