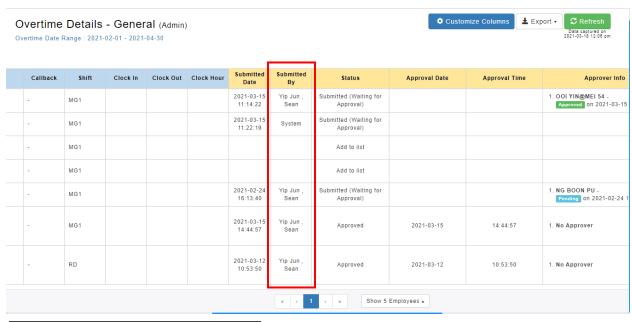

### Add Submitted By column to OT report New

An extra column is added to Overtime Report to show the user/system who submitted each overtime record.

#### OT report with customizable Submitted By column