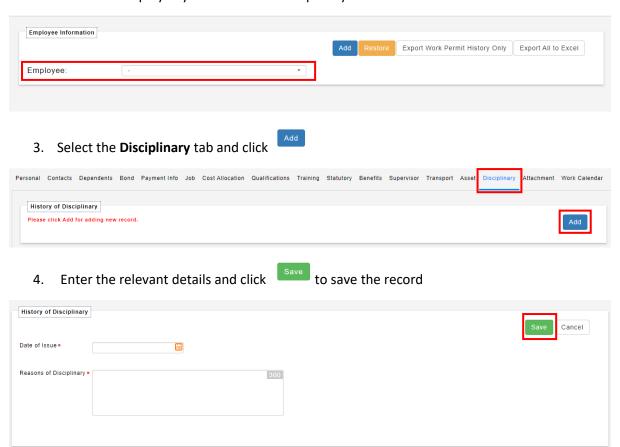

## 1.1 Add New Disciplinary Record

Follow the steps below to add new disciplinary record:

- 1. Navigate to Employee Profile -> Employee Profile (Supervisor).
- 2. Select the employee you wish to add disciplinary record to.