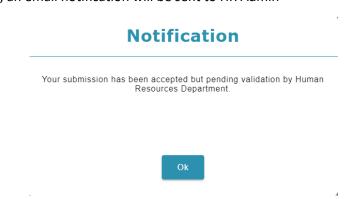

# User Guide Employee Profile (Disciplinary) Supervisor



# CONTENTS Contents 0 Employee Profile 1 1.1 Add New Disciplinary Record 1 1.2 View Disciplinary Record 2

# **EMPLOYEE PROFILE**

Supervisor can add and view Disciplinary record under Employee Profile (Supervisor).

## 1.1 Add New Disciplinary Record

Follow the steps below to add new disciplinary record:

- 1. Navigate to Employee Profile -> Employee Profile (Supervisor).
- 2. Select the employee you wish to add disciplinary record to.



5. Once saved, an email notification will be sent to HR Admin



### 1.2 View Disciplinary Record

Supervisor is able to view disciplinary records that have been approved by HR Admin on Employee Profile (Supervisor).



\* Only HR Admin is allowed to edit/delete disciplinary records. Supervisor is not allowed to edit/delete disciplinary records.

If disciplinary record has been approved/rejected by HR Admin, Supervisor will be notified via email and the record will be removed from disciplinary list. To view status of disciplinary records, Supervisor can check email notification for more information.