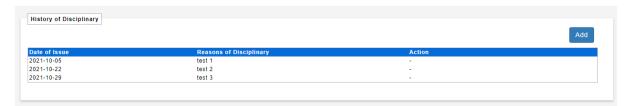

### 1.2 View Disciplinary Record

Supervisor is able to view disciplinary records that have been approved by HR Admin on Employee Profile (Supervisor).

\* Only HR Admin is allowed to edit/delete disciplinary records. Supervisor is not allowed to edit/delete disciplinary records.