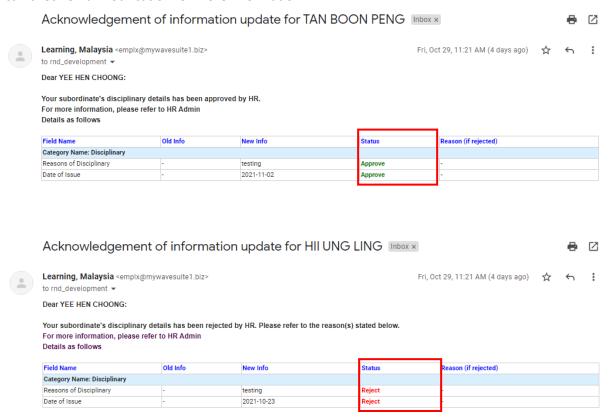

If disciplinary record has been approved/rejected by HR Admin, Supervisor will be notified via email and the record will be removed from disciplinary list. To view status of disciplinary records, Supervisor can check email notification for more information.