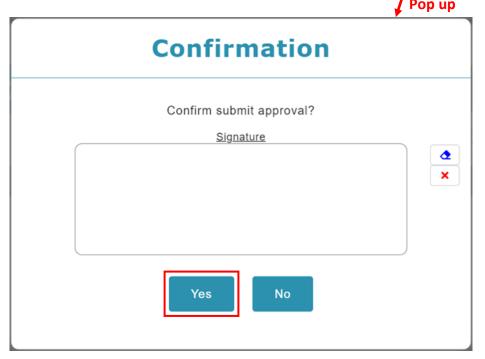

## E-Signature Approval New

E-Signature feature will pop up after selecting Leave record to be approved. E-Signature Approval can be done by either Supervisor or HR Admin. Click on Yes after signing to approve/reject selected Leave record.