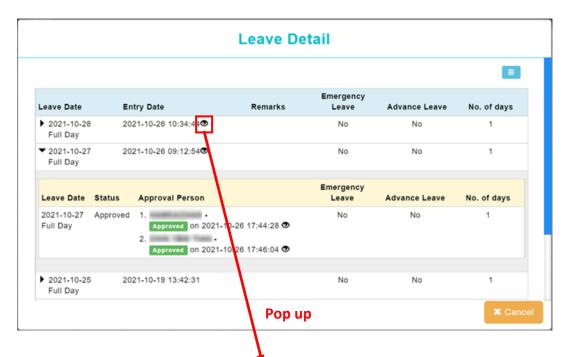

## E-Signature Report New

A signature indicator has also been added to Overall Summary Report, Leave Application History Report, Leave Summary Report and Leave Taken Report.

|                 | Summary                              | Calendar                          | Apply Leave | Drafted<br>Leave                | Supervisor<br>Approval     | HR Approval      | Administrative    | Leave<br>Encashment | Report | Emplx Mobile |  |
|-----------------|--------------------------------------|-----------------------------------|-------------|---------------------------------|----------------------------|------------------|-------------------|---------------------|--------|--------------|--|
| 🔳 Repor         | t                                    |                                   |             |                                 |                            |                  |                   |                     |        |              |  |
| Employ          | ee Supervisor                        | Admin                             |             |                                 |                            |                  |                   |                     |        |              |  |
| Leave           | e Summary                            |                                   |             |                                 |                            |                  |                   |                     |        |              |  |
|                 |                                      |                                   | ]           |                                 |                            |                  |                   |                     |        |              |  |
| Overal<br>Summa | I Leave<br>ry Application<br>History | Leave<br>Application<br>(Summary) |             |                                 |                            |                  |                   |                     |        |              |  |
| Leave           | e Detail                             |                                   |             |                                 |                            |                  |                   |                     |        |              |  |
|                 |                                      | F                                 | ŧ           | <b>*</b>                        | <b>*</b>                   |                  | ē,                | P                   |        |              |  |
| Entitlem        | ent Earn                             | Credit                            | Adjustment  | Encashment<br>(Leave<br>Period) | Encashment<br>(Entry Date) | Expired<br>Leave | Expiring<br>Leave | Leave<br>Taken      |        |              |  |

### **Overall Summary Report:**

Signature indicator added to Leave Detail in Overall Summary Report.

| Overall<br>As of : 2021- | Summary (Admin<br>10-26 | n)                    |                    |             |           |        |                  |          |        |                 | <b>‡</b> CI | ustomize Colu | umns 🛓 E | Export • |
|--------------------------|-------------------------|-----------------------|--------------------|-------------|-----------|--------|------------------|----------|--------|-----------------|-------------|---------------|----------|----------|
| Employee<br>No           | Employee Name           | Leave Type            | Unit Of<br>Measure | Entitlement | Balance 😡 | Future | Carry<br>Forward | Earn     | Credit | Taken \varTheta | Adjustment  | Encashment    | Expired  | Advanc   |
| MY001                    |                         | •                     |                    |             |           |        |                  |          | -      | -               | •           |               | -        |          |
| MY004                    |                         | -                     | -                  | -           | -         | -      | -                | -        | -      | -               | -           | -             | -        | -        |
| MY005                    |                         | -                     |                    |             | -         |        |                  |          | -      |                 |             | -             | -        |          |
| MY009                    |                         | Annual Leave          | Day                | 14.5        | 1.5       | 0      | 0                | 1.5      | 0      | 4               | 0           | 0             | 0        | 0        |
|                          |                         | Business Travel Leave | Day                | No Limit    | No Limit  | 0      | 0                | No Limit | 0      | 0               | 0           | 0             | 0        | 0        |
|                          |                         | Compassionate Leave   | Day                | 2           | 2         | 0      | 0                | 2        | 0      | 0               | 0           | 0             | 0        | 0        |
|                          |                         | Exam Leave            | Day                | 4           | 4         | 0      | 0                | 4        | 0      | 0               | 0           | 0             | 0        | 0        |
|                          |                         | Medical Leave         | Day                | 22          | 22        | 0      | 0                | 22       | 0      | 0               | 0           | 0             | 0        | 0        |
|                          |                         | Hospitalization Leave | Day                | 60          | 60        | 0      | 0                | 60       | 0      | 0               | 0           | 0             | 0        | 0        |
|                          |                         | Marriage Leave        | Day                | 3           | 3         | 0      | 0                | 3        | 0      | 0               | 0           | 0             | 0        | 0        |
|                          |                         | OT Leave              | Day                | No Limit    | No Limit  | 0      | 0                | No Limit | 0      | 0               | 0           | 0             | 0        | 0        |
|                          |                         | Paternity Leave       | Day                | 1           | 1         | 0      | 0                | 1        | 0      | 0               | 0           | 0             | 0        | 0        |
|                          |                         | Quarantine Leave      | Day                | No Limit    | No Limit  | 0      | 0                | No Limit | 0      | 0               | 0           | 0             | 0        | 0        |

#### Leave Application History:

Signature indicator added to Entry Date, Cancellation/Withdrawal Request By and Approval Person column in Overall Summary Report.