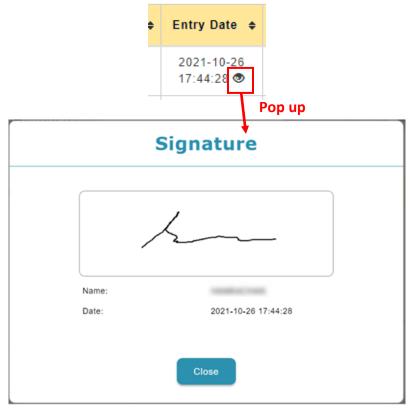

#### Leave Application History:

Signature indicator added to Entry Date, Cancellation/Withdrawal Request By and Approval Person column in Overall Summary Report.

### Entry Date column