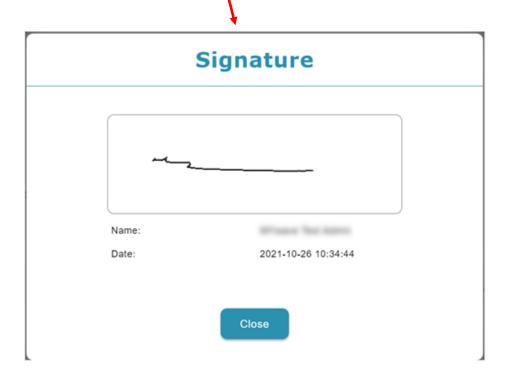

### Leave Application (Summary):

Signature indicator added to Leave Detail in Leave Application (Summary) Report.

| Leave Application                                     | n(Summ             | ary)        |           |          |                  |          |        |         |            | 🗢 Custo    | omize Colum | ns 🛓 Exp | ort                       |
|-------------------------------------------------------|--------------------|-------------|-----------|----------|------------------|----------|--------|---------|------------|------------|-------------|----------|---------------------------|
| 15 01 . 2021-10-29                                    |                    |             |           |          |                  |          |        |         |            |            |             |          | Nex                       |
| Leave Type                                            | Unit Of<br>Measure | Entitlement | Balance 😡 | Future 😡 | Carry<br>Forward | Earn     | Credit | Taken 😡 | Adjustment | Encashment | Expired     | Advance  | Expiri<br>(Curre<br>Perio |
| > Annual Leave                                        | Day                | 18          | 3         | 0        | 1                | 15       | 0      | 13      | 0          | 0          | 0           | 0        | 1                         |
| > Business Trip / Training                            | Day                | No Limit    | No Limit  | 0        | 0                | No Limit | 0      | 0       | 0          | 0          | 0           | 0        | -                         |
| > Calamity Leave                                      | Day                | 2           | 2         | 0        | 0                | 2        | 0      | 0       | 0          | 0          | 0           | 0        | 2                         |
| > Compassionate Leave                                 | Day                | 3           | 3         | 0        | 0                | 3        | 0      | 0       | 0          | 0          | 0           | 0        | -                         |
| <ul> <li>Examination &amp; Study<br/>Leave</li> </ul> | Day                | 7           | 7         | 0        | 0                | 7        | 0      | 0       | 0          | 0          | 0           | 0        | 7                         |
| > Sick Leave                                          | Day                | 22          | 22        | 0        | 0                | 22       | 0      | 0       | 0          | 0          | 0           | 0        | 22                        |
| > Hospitalization                                     | Day                | 60          | 60        | 0        | 0                | 60       | 0      | 0       | 0          | 0          | 0           | 0        | 60                        |
| > Marriage Leave                                      | Day                | 3           | 3         | 0        | 0                | 3        | 0      | 0       | 0          | 0          | 0           | 0        | -                         |
| > Paternity Leave                                     | Day                | 1           | 1         | 0        | 0                | 1        | 0      | 0       | 0          | 0          | 0           | 0        | -                         |
| > Replacement Leave                                   | Day                | 0           | 0         | 0        | 0                | 0        | 1      | 1       | 0          | 0          | 0           | 0        | -                         |
| > Unpaid Leave                                        | Day                | No Limit    | No Limit  | 0        | 0                | No Limit | 0      | 7       | 0          | 0          | 0           | 0        | -                         |
| > Unpaid Leave (Absent)                               | Day                | No Limit    | No Limit  | 0        | 0                | No Limit | 0      | 0       | 0          | 0          | 0           | 0        | -                         |

|                                                  |                       | Leave De                               | tail               |               |             |
|--------------------------------------------------|-----------------------|----------------------------------------|--------------------|---------------|-------------|
|                                                  |                       |                                        |                    |               |             |
| Leave Date                                       | Entry Date            | Remarks                                | Emergency<br>Leave | Advance Leave | No. of days |
| <ul> <li>2021-10-28</li> <li>Full Day</li> </ul> | 2021-10-26 10:34:44 👁 |                                        | No                 | No            | 1           |
| <ul> <li>2021-10-27</li> <li>Full Day</li> </ul> | 2021-10-26 09:12:54   |                                        | No                 | No            | 1           |
| Leave Date Sta                                   | tus Approval Person   |                                        | Emergency<br>Leave | Advance Leave | No. of days |
| 2021-10-27 App<br>Full Day                       | 2                     | -10-26 17:44:28 👁<br>-10-26 17:46:04 👁 | No                 | No            | 1           |
| 2021-10-25 Full Day                              | 2021-10-19 13:42:31   |                                        | No                 | No            | 1           |
| -                                                |                       | Pop u                                  | р                  |               | × Cance     |