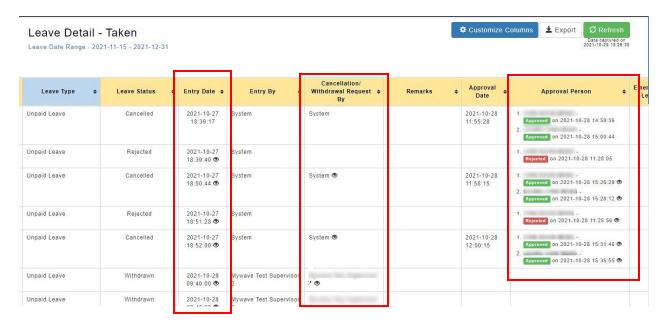

#### Leave Application History:

Signature indicator added to Entry Date, Cancellation/Withdrawal Request By and Approval Person column in Overall Summary Report.

#### Leave Taken Report:

Signature indicator added to Entry Date, Cancellation/Withdrawal Request By and Approval Person column in Leave Taken Report