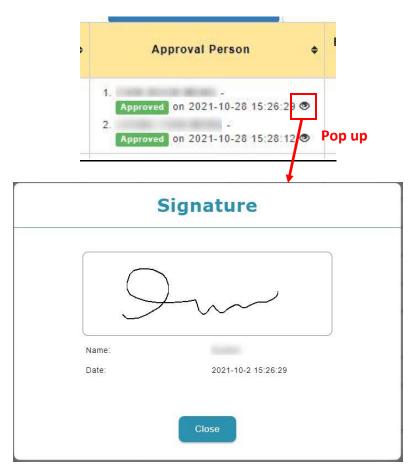

#### Leave Application History:

Signature indicator added to Entry Date, Cancellation/Withdrawal Request By and Approval Person column in Overall Summary Report.

### Approval Person column