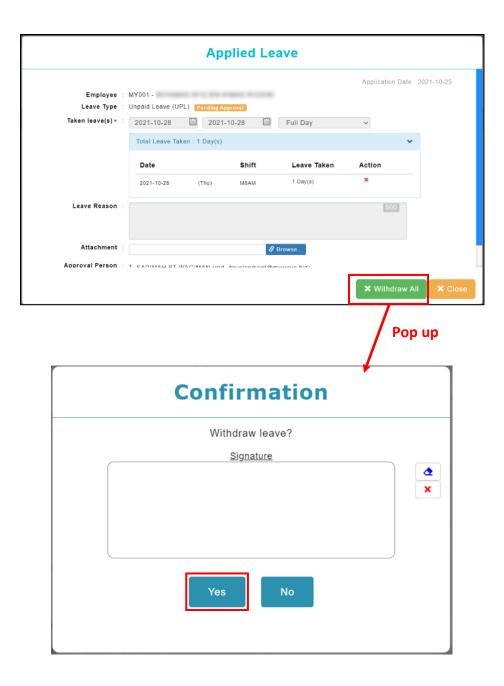

## E-Signature Withdrawal/Cancellation New

E-Signature feature will pop up after selecting Leave record for withdrawal/cancellation. Click Yes after signing to cancel/withdraw Leave record.

|                      |          | Ø            |                                  | ❷ (                       | <b>E</b>  |                               | \$                  |        |                 |
|----------------------|----------|--------------|----------------------------------|---------------------------|-----------|-------------------------------|---------------------|--------|-----------------|
| Summary              | Calendar | Apply Leave  | Drafted<br>Leave                 | Supervisor HR<br>Approval | Approval  | Administrative                | Leave<br>Encashment | Report | Emplx Mobile    |
| Leave Summary        |          |              |                                  |                           |           |                               |                     |        |                 |
| Employee Supervis    | or Admin |              |                                  |                           |           |                               |                     |        |                 |
| Leave Entitlement(s) | 2021-1   | 0-27 🗎 🞜 Ret | rieve                            |                           |           |                               |                     |        | Taken leave(s   |
|                      |          |              |                                  |                           |           |                               |                     |        |                 |
| Leave Summary        |          |              |                                  |                           |           |                               |                     |        |                 |
| Back                 |          |              |                                  |                           |           |                               |                     |        |                 |
| aken leave(s)        |          |              |                                  |                           |           |                               |                     |        |                 |
| Y Filter             | >        | Employee :   | MY001 -                          | -                         | N-REAC    | 101224-001                    |                     |        |                 |
| Current Week         | >        |              | npaid Leave (UPL)<br>a Approval  |                           | uration 1 | 2021-10-28 To 202<br>1 Day(s) | 1-10-28             |        | (2) (E) (A) (A) |
|                      |          |              | inpaid Leave (UPL)<br>g Approval |                           | ate :     | 2021-10-27 To 202<br>1 Day(s) | 1-10-27             |        | @ CL ADY AD     |
| Last week            |          |              |                                  |                           |           |                               |                     |        |                 |
| Older                |          |              |                                  |                           |           |                               |                     |        |                 |