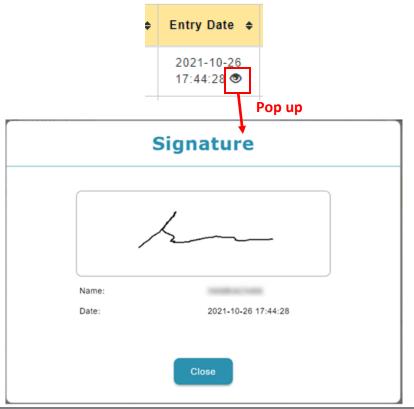

## E-Signature Report New

A signature indicator has also been added to Overall Summary Report, Leave Application History Report, Leave Summary Report and Leave Taken Report.

|                 | Summary                              | Calendar                          | Apply Leave | Drafted<br>Leave                | Supervisor<br>Approval     | HR Approval      | Administrative    | Leave<br>Encashment | Report | Emplx Mobile |  |
|-----------------|--------------------------------------|-----------------------------------|-------------|---------------------------------|----------------------------|------------------|-------------------|---------------------|--------|--------------|--|
| 🔳 Repor         | t                                    |                                   |             |                                 |                            |                  |                   |                     |        |              |  |
| Employ          | ee Supervisor                        | Admin                             |             |                                 |                            |                  |                   |                     |        |              |  |
| Leave           | e Summary                            |                                   |             |                                 |                            |                  |                   |                     |        |              |  |
|                 |                                      |                                   | ]           |                                 |                            |                  |                   |                     |        |              |  |
| Overal<br>Summa | I Leave<br>ry Application<br>History | Leave<br>Application<br>(Summary) |             |                                 |                            |                  |                   |                     |        |              |  |
| Leave           | e Detail                             |                                   |             |                                 |                            |                  |                   |                     |        |              |  |
|                 |                                      | F                                 | ŧ           | <b>*</b>                        | <b>*</b>                   |                  | ē,                | P                   |        |              |  |
| Entitlem        | ent Earn                             | Credit                            | Adjustment  | Encashment<br>(Leave<br>Period) | Encashment<br>(Entry Date) | Expired<br>Leave | Expiring<br>Leave | Leave<br>Taken      |        |              |  |

### **Overall Summary Report:**

Signature indicator added to Leave Detail in Overall Summary Report.

| Overall<br>As of : 2021- | Summary (Admin<br>10-26 | n)                    |                    |             |           |        |                  |          |        |                 | <b>‡</b> CI | ustomize Colu | umns 🛓 E | Export • |
|--------------------------|-------------------------|-----------------------|--------------------|-------------|-----------|--------|------------------|----------|--------|-----------------|-------------|---------------|----------|----------|
| Employee<br>No           | Employee Name           | Leave Type            | Unit Of<br>Measure | Entitlement | Balance 😡 | Future | Carry<br>Forward | Earn     | Credit | Taken \varTheta | Adjustment  | Encashment    | Expired  | Advanc   |
| MY001                    |                         | •                     |                    |             |           |        |                  |          | -      | -               | •           |               | -        |          |
| MY004                    |                         | -                     | -                  | -           | -         | -      | -                | -        | -      | -               | -           | -             | -        | -        |
| MY005                    |                         | -                     |                    |             | -         |        |                  |          | -      |                 |             | -             | -        |          |
| MY009                    |                         | Annual Leave          | Day                | 14.5        | 1.5       | 0      | 0                | 1.5      | 0      | 4               | 0           | 0             | 0        | 0        |
|                          |                         | Business Travel Leave | Day                | No Limit    | No Limit  | 0      | 0                | No Limit | 0      | 0               | 0           | 0             | 0        | 0        |
|                          |                         | Compassionate Leave   | Day                | 2           | 2         | 0      | 0                | 2        | 0      | 0               | 0           | 0             | 0        | 0        |
|                          |                         | Exam Leave            | Day                | 4           | 4         | 0      | 0                | 4        | 0      | 0               | 0           | 0             | 0        | 0        |
|                          |                         | Medical Leave         | Day                | 22          | 22        | 0      | 0                | 22       | 0      | 0               | 0           | 0             | 0        | 0        |
|                          |                         | Hospitalization Leave | Day                | 60          | 60        | 0      | 0                | 60       | 0      | 0               | 0           | 0             | 0        | 0        |
|                          |                         | Marriage Leave        | Day                | 3           | 3         | 0      | 0                | 3        | 0      | 0               | 0           | 0             | 0        | 0        |
|                          |                         | OT Leave              | Day                | No Limit    | No Limit  | 0      | 0                | No Limit | 0      | 0               | 0           | 0             | 0        | 0        |
|                          |                         | Paternity Leave       | Day                | 1           | 1         | 0      | 0                | 1        | 0      | 0               | 0           | 0             | 0        | 0        |
|                          |                         | Quarantine Leave      | Day                | No Limit    | No Limit  | 0      | 0                | No Limit | 0      | 0               | 0           | 0             | 0        | 0        |