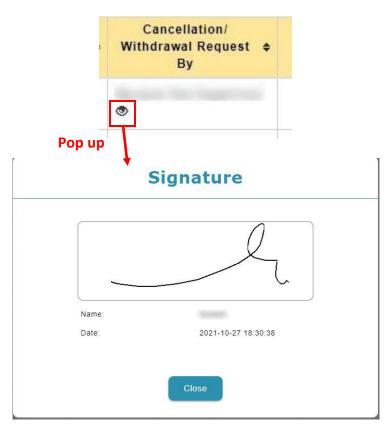

#### Leave Application History:

Signature indicator added to Entry Date, Cancellation/Withdrawal Request By and Approval Person column in Overall Summary Report.

### Cancellation/Withdrawal Request By column