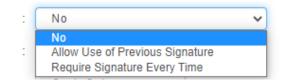

Setup for E-Signature feature can be enabled under **Administrative** tab.

| Summary                                  | Calendar       | Apply Leave                                                         | Drafted<br>Leave | Supervisor<br>Approval | HR Approval | Administrative | Leave<br>Encashment | Report | Empix Mobile                                      |
|------------------------------------------|----------------|---------------------------------------------------------------------|------------------|------------------------|-------------|----------------|---------------------|--------|---------------------------------------------------|
| Administrative                           |                |                                                                     |                  |                        |             |                |                     |        |                                                   |
| Leave Policy                             |                |                                                                     |                  |                        |             |                |                     |        |                                                   |
| Leave Type<br>View / Add / Edit / Dele   | te Leave Type  |                                                                     |                  |                        |             |                |                     |        | Total 80 Leave Type(s)                            |
| Leave Group<br>View / Add / Edit / Delea | te Leave Group |                                                                     |                  |                        |             |                |                     |        | Total 19 Leave Group(s)<br>17 Active , 2 Inactive |
| Annual Leave<br>-                        |                |                                                                     |                  |                        |             |                |                     | SL CF  | ADV EL SUP HR                                     |
| General Entitlement E                    | arn Applica    | ation Additional                                                    |                  |                        |             |                |                     |        | + Add to leave group                              |
| Supervisor Approval -                    |                | <ul> <li>Direct su</li> <li>Levelling</li> <li>Limit app</li> </ul> |                  | ral                    | e applied   |                |                     |        |                                                   |
| HR Approval/ Notification Req            | uired •        | :  Not Required Required Required                                   |                  | plied more than/e      | equal to    | Day(s)         |                     |        |                                                   |
| Require Signature Upon Appro             | oval × 🛛       | : No                                                                |                  | ~                      |             |                |                     |        |                                                   |
| Require Signature Upon Subm              | ission 🛚 🛛     | : No                                                                |                  | ~                      |             |                |                     |        |                                                   |

Select the desired option from the dropdown list to enable policy for approval or submission and withdrawal.