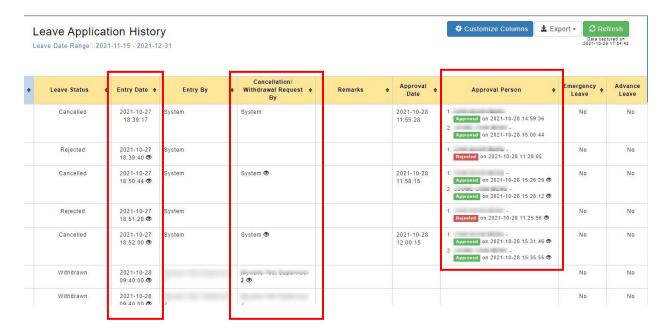

#### Leave Application History:

Signature indicator added to Entry Date, Cancellation/Withdrawal Request By and Approval Person column in Overall Summary Report.

### Entry Date column

### Cancellation/Withdrawal Request By column

### Approval Person column