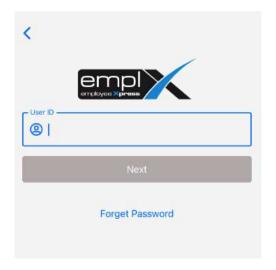

### Login with SAML New

SAML login feature has been added to EmplX Mobile App as an authentication option. User is now able to login with SAML if the company has setup the linkage between an SAML identity service provider, such as Okta, and EmplX.

#### **Login Screen**

#### Before:

Login screen without SAML option