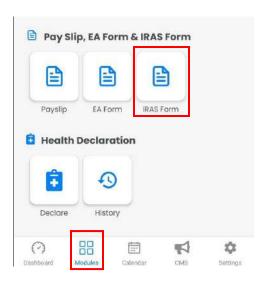

### IRAS Form New (only applicable for Singapore)

IRAS Form for Singapore companies can now be viewed using EmplX Mobile App. Navigate to the **Modules** tab and tap on **IRAS form** to view.

#### **Application Menu:**

#### **IRAS Form:**