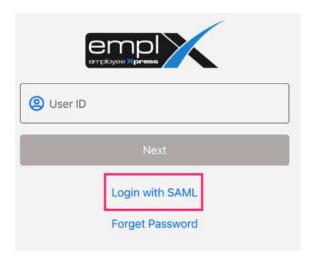

### Login with SAML New

SAML login feature has been added to EmplX Mobile App as an authentication option. User is now able to login with SAML if the company has setup the linkage between an SAML identity service provider, such as Okta, and EmplX.

#### **Login Screen**

#### After:

Login screen with SAML option