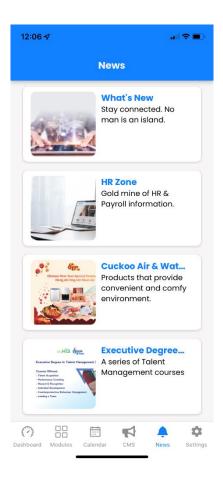

### News<sup>New</sup>

We have been added the **News** tab to display news and updates from EmplX. Users can stay up to date with latest EmplX information.

#### **News Screen**