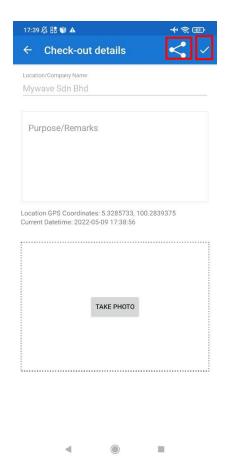

The check out details will be displayed on the next screen.

- 1. If user chose to manually input location, the user can type in location name at the text box. Otherwise, location name selected from the list will be displayed.
- 2. User can also purpose/remarks and take photo attachment if necessary. The GPS coordinates and current date and time are displayed.
- 3. User can share the location by clicking on Share button
- 4. User can submit check out by clicking on **Tick** button.

| 17:39 🖧 🔡 🛦                                                                          | <b>+</b> ?₪ |
|--------------------------------------------------------------------------------------|-------------|
| ← Check-out details                                                                  | <           |
| Location/Company Name                                                                |             |
| Mywave Sdn Bhd                                                                       |             |
| Purpose/Remarks                                                                      |             |
|                                                                                      |             |
| Location GPS Coordinates: 5.3285733, 100.28<br>Current Datetime: 2022-05-09 17:38:56 | 39375       |
|                                                                                      |             |
|                                                                                      |             |
| ТАКЕ РНОТО                                                                           |             |
|                                                                                      |             |
|                                                                                      |             |
| l                                                                                    |             |