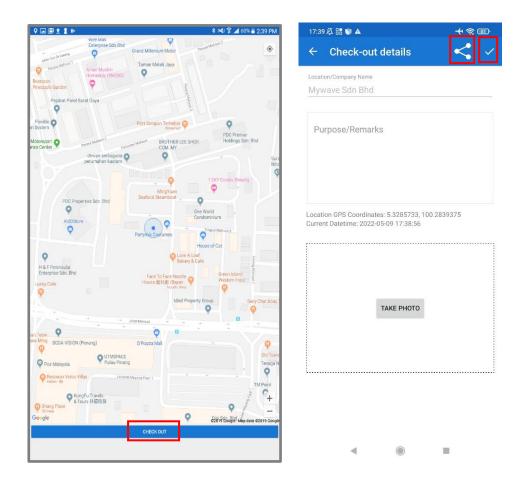

The check out details will be displayed on the next screen.

- 1. If user chose to manually input location, the user can type in location name at the text box. Otherwise, location name selected from the list will be displayed.
- 2. User can also purpose/remarks and take photo attachment if necessary. The GPS coordinates and current date and time are displayed.
- 3. User can share the location by clicking on Share button
- 4. User can submit check out by clicking on **Tick** button.

| 17:39 🖧 🔡 🛦                                                                          | <b>+</b> ?₪ |
|--------------------------------------------------------------------------------------|-------------|
| ← Check-out details                                                                  | <           |
| Location/Company Name                                                                |             |
| Mywave Sdn Bhd                                                                       |             |
| Purpose/Remarks                                                                      |             |
|                                                                                      |             |
| Location GPS Coordinates: 5.3285733, 100.28<br>Current Datetime: 2022-05-09 17:38:56 | 39375       |
|                                                                                      |             |
|                                                                                      |             |
| ТАКЕ РНОТО                                                                           |             |
|                                                                                      |             |
|                                                                                      |             |
| l                                                                                    |             |