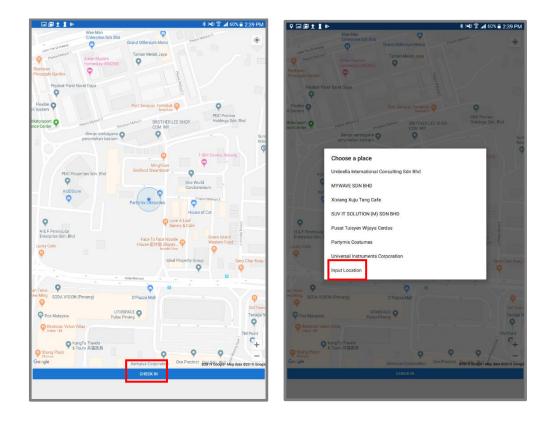

#### 4.1 Check In with Internet Connectivity

Check in page allows user to perform check in function.

- 1. Tap on the **Check In** button at the bottom of the page.
- 2. The system will retrieve a list of location names in the nearby area based on your devices GPS.
- 3. Tap on a location in the list to proceed to the next screen. If a location is not found, user can manually input the location name by tapping the **Input Location** option.

The check in details will be displayed on the next screen.

- If user chose to manually input location, the user can type in location name at the text box. Otherwise, location name selected from the list will be displayed.
- 2. User can enter purpose/remarks and take photo attachment if necessary. The GPS coordinates and current date and time are displayed.
- 3. User can share the location by clicking on Share button
- 4. User can submit check in by clicking on **Tick** button.