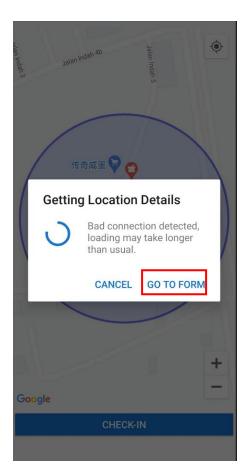

#### 4.3 Check In with low Internet Connectivity

This feature is only workable for manual input. User is able to check in when having low internet connection. Go to form will be enabled when the screen takes too long to load.

- 1. Tap on the **Go To Form** button at the bottom of the page. The user will be redirected to check in details page.
- 2. Enter the location name, purpose/remarks and take photo attachment if necessary. The GPS coordinates and current date and time are displayed.
- 3. User can share the location by clicking on **Share** button
- 4. User can submit check in by clicking on **Tick** button