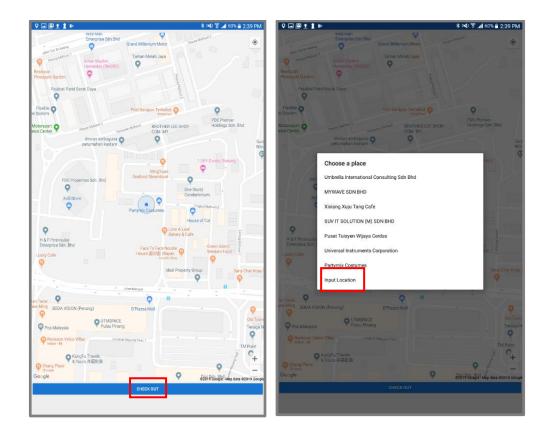

#### 5.1 Check Out with Internet Connectivity

Check out page allows user to perform check out function.

- 1. Tap on the **Check Out** button at the bottom of the page.
- 2. The system will retrieve a list of location names in the nearby area based on your devices GPS.
- 3. Tap on a location in the list to proceed to the next screen. If a location is not found, user can manually input the location name by tapping the **Input Location** option.

The check out details will be displayed on the next screen.

- 1. If user chose to manually input location, the user can type in location name at the text box. Otherwise, location name selected from the list will be displayed.
- 2. User can also purpose/remarks and take photo attachment if necessary. The GPS coordinates and current date and time are displayed.
- 3. User can share the location by clicking on Share button
- 4. User can submit check out by clicking on **Tick** button.