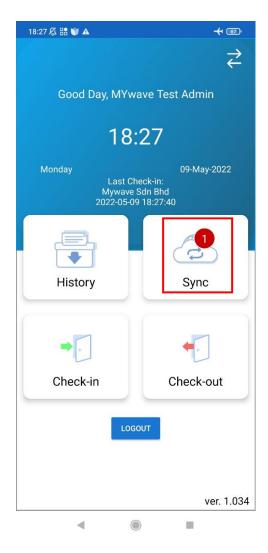

## **3. HOME PAGE**

The home page acts as a landing page for user after logging in. The home page displays user's details such as username, company, as well as date, time and day at the top portion.

| 17:37 🕰 語 💓 🛦 | <b>≁</b> ⊜ ⊞        |  |  |
|---------------|---------------------|--|--|
|               | Ż                   |  |  |
|               |                     |  |  |
| Good Day, MYw | vave Test Admin     |  |  |
| 17:37         |                     |  |  |
| Monday        | 09-May-2022         |  |  |
|               | eck-out:<br>Sdn Bhd |  |  |
|               | 12.21.40            |  |  |
| æ,            |                     |  |  |
| •             |                     |  |  |
| History       | Sync                |  |  |
|               |                     |  |  |
|               | -                   |  |  |
|               |                     |  |  |
| Check-in      | Check-out           |  |  |
|               |                     |  |  |
| LOGOUT        |                     |  |  |
|               |                     |  |  |
|               |                     |  |  |
|               | ver. 1.034          |  |  |
| ٩ (           |                     |  |  |

User is able to navigate to other pages via home page. There are 4 pages for user to navigate to which are **History, Sync, Check In** and **Check Out**.

- 1. User can navigate to the desired page by tapping on the menu.
- 2. If the user wishes to switch company tap on the top right hand corner to access the multiple company list
- 3. If user wishes to log out of the application tap on the **Logout** button.

## 7. SYNC

User is able to sync check in/out records submitted without Internet connectivity by tapping the **Sync** button at the home page when Internet connectivity is available. Once synced the records will be displayed in history page.