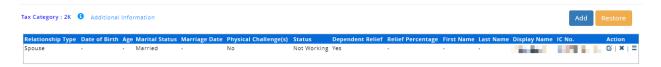

### **Employee Profile Dependent**

**Dependent** tab display on **Employee Profile** module has been enhanced. User can now filter and sort dependant records.

### Before: