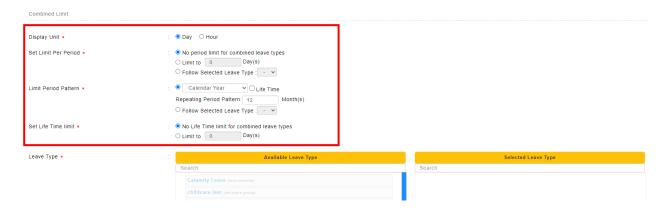

### **Combine Limit Settings**

Leave combine limit setting in Leave module has been enhanced with more options.

### After: