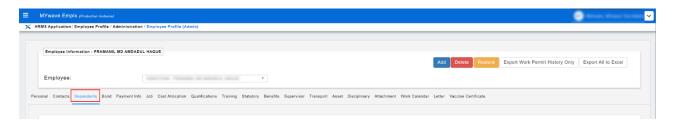

# **Employee Profile**

### **Employee Profile Dependent**

**Dependent** tab display on **Employee Profile** module has been enhanced. User can now filter and sort dependant records.

### Before: