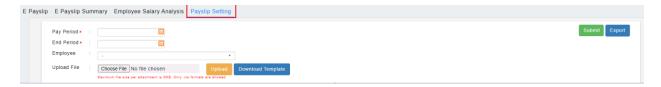

## **PSU Uploading Label**

Payslip Settings tab in Pay Slip (Admin) page has been renamed to PSU Uploading for better understanding.

### Before:

Pay Slip (Admin) shows Payslip Setting tab