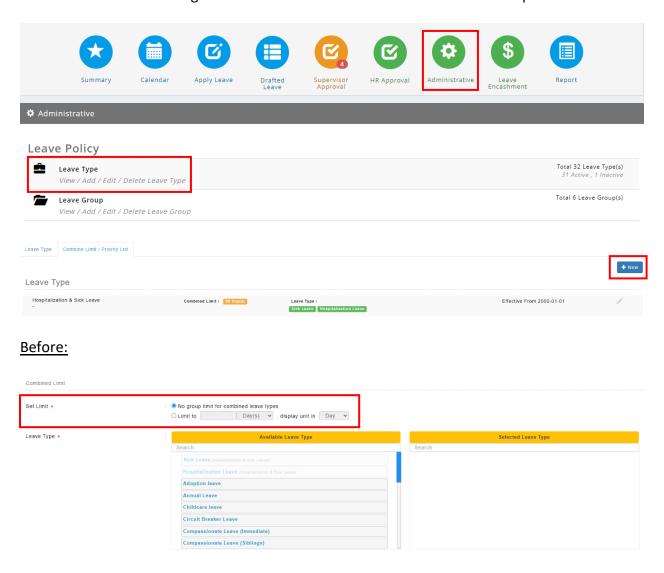

### **Combine Limit Settings**

Leave combine limit setting in Leave module has been enhanced with more options.

### After: