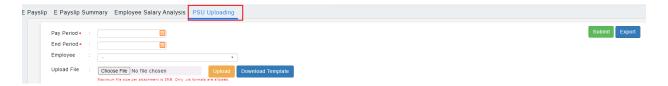

## **PSU Uploading Label**

Payslip Settings tab in Pay Slip (Admin) page has been renamed to PSU Uploading for better understanding.

### After:

Pay Slip (Admin) shows PSU Uploading tab