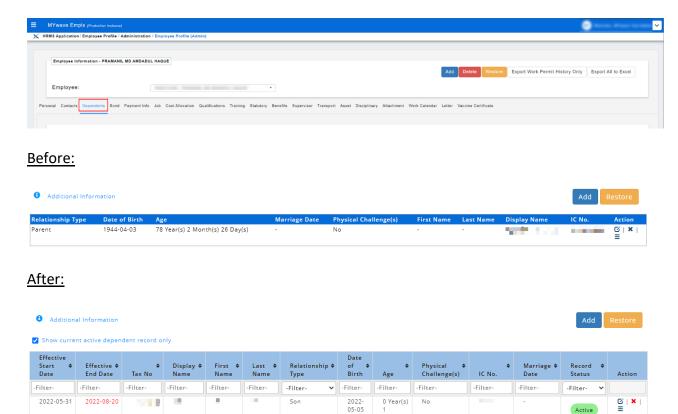

## **Employee Profile**

### **Employee Profile Dependent**

**Dependent** tab display on **Employee Profile** module has been enhanced. User can now filter and sort dependant records. **Effective Start Date**, **Effective End Date**, **Tax No**, and **Record Status** column has also been added.