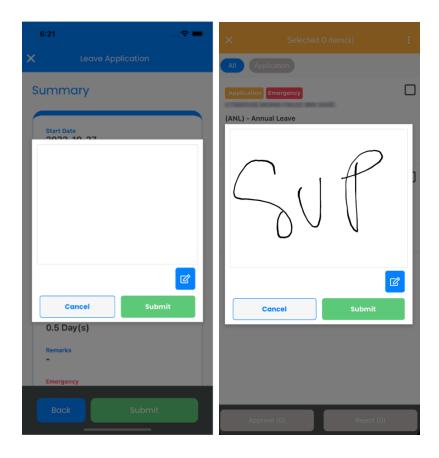

### E-Signature for Leave & Overtime New

E-Signature feature is now available in EmplX Mobile for **Leave** and **Overtime** module. Users now have the option to sign when submitting leave or overtime. Supervisors can also sign during leave or overtime approval.

### **Leave Submission & Approval:**