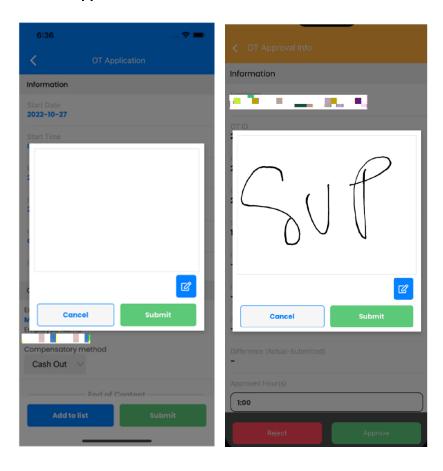

### E-Signature for Leave & Overtime New

E-Signature feature is now available in EmplX Mobile for **Leave** and **Overtime** module. Users now have the option to sign when submitting leave or overtime. Supervisors can also sign during leave or overtime approval.

### **Overtime Submission & Approval:**