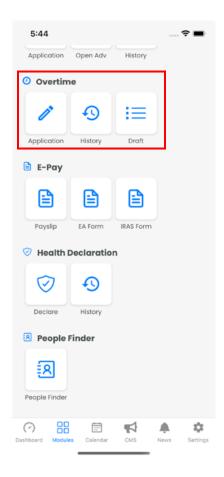

### Overtime New

The latest version of EmplX Mobile App will include **Overtime** application, history, draft and approval. User, Supervisor or HR Admin is now able to submit overtime and view history in the mobile app. Supervisor is also able to approve/reject Overtime items in the mobile app.

### **Overtime Application:**

#### **Overtime History:**