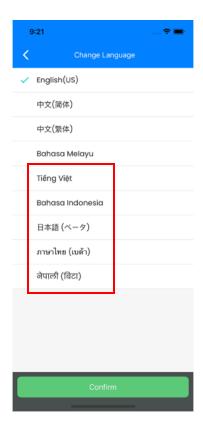

## New Language Options New

There are new language options available in EmplX Mobile App. The new languages available in the latest release are listed below

- 1. Bahasa Indonesia
- 2. Vietnamese
- 3. Thai
- 4. Japanese
- 5. Nepali