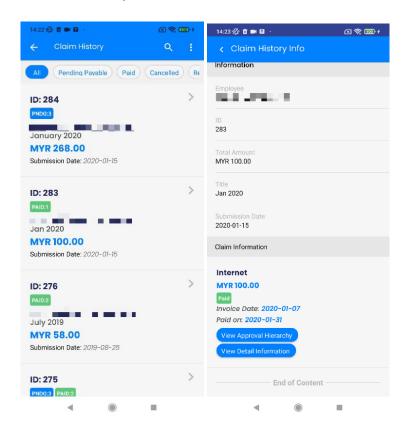

### Updated Claim Status & Payable Date

In the latest version of the Mobile App, the claim item count for each status will now be shown in Claim module. Additionally, the **paid date** for claim items with **Paid** status has also been added to Claim History Info in the mobile app.

#### Before:

Claim module without item count and paid date

#### After:

#### Claim module with item count and paid date