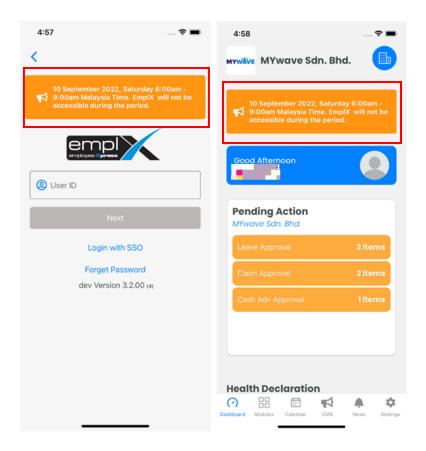

### Upcoming Maintenance Message New

In the latest version of EmplX mobile app, an **Upcoming Maintenance** message has been added to the Login and Dashboard page to inform user of any upcoming maintenance period and that the app will not be accessible during the stated date and time.