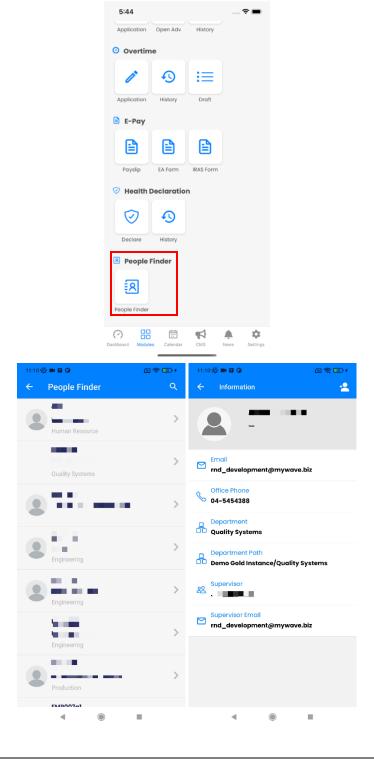

### People Finder New

**People Finder** module is now available in EmplX mobile app. User can now call, email, or add to contacts from the People Finder module in the EmplX app.