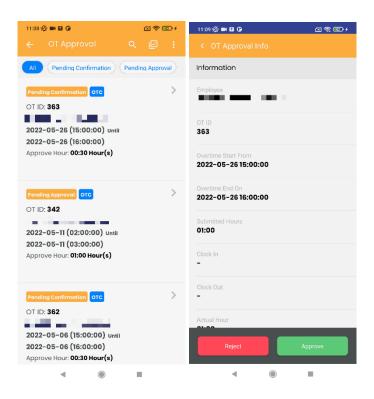

### Overtime New

The latest version of EmplX Mobile App will include **Overtime** application, history, draft and approval. User, Supervisor or HR Admin is now able to submit overtime and view history in the mobile app. Supervisor is also able to approve/reject Overtime items in the mobile app.

### **Overtime Approval:**