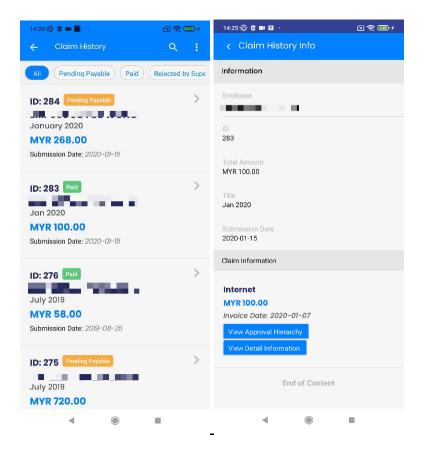

### Updated Claim Status & Payable Date

In the latest version of the Mobile App, the claim item count for each status will now be shown in Claim module. Additionally, the **paid date** for claim items with **Paid** status has also been added to Claim History Info in the mobile app.

#### Before:

Claim module without item count and paid date

#### After:

#### Claim module with item count and paid date