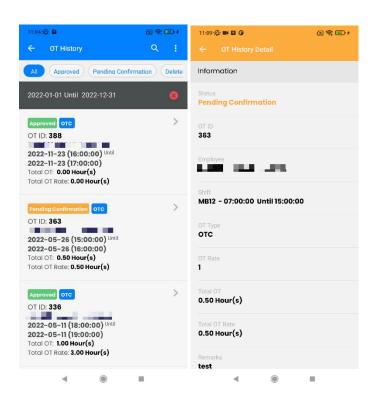

### Overtime New

The latest version of EmplX Mobile App will include **Overtime** application, history, draft and approval. User, Supervisor or HR Admin is now able to submit overtime and view history in the mobile app. Supervisor is also able to approve/reject Overtime items in the mobile app.

#### **Overtime History:**