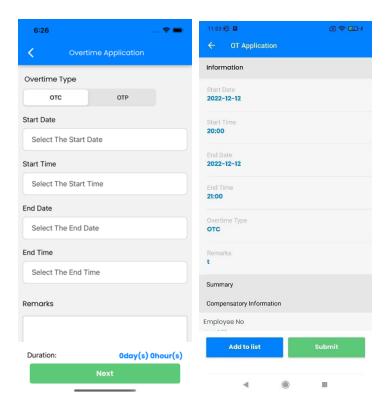

### Overtime New

The latest version of EmplX Mobile App will include **Overtime** application, history, draft and approval. User, Supervisor or HR Admin is now able to submit overtime and view history in the mobile app. Supervisor is also able to approve/reject Overtime items in the mobile app.

### **Overtime Application:**