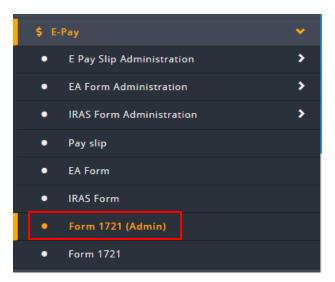

### Indonesia Tax Form 1721 – Admin Mode New

A new page, **Form 1721 (Admin)**, has been added to EmplX system to allow admins to perform maintenance of Form 1721 records for employees. Navigate to **Form 1721 (Admin)** under **E-Pay** module to access the screen.