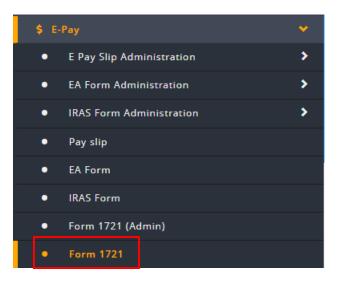

### Indonesia Tax Form 1721 – User Mode <sup>New</sup>

A new page, **Form 1721**, has been added to EmplX system to allow employees to view and download their respective tax forms. Navigate to **Form 1721** under **E-Pay** module to access the screen.