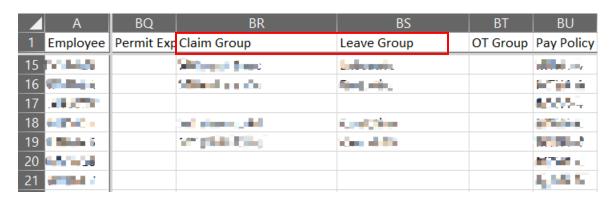

#### After:

Dashboard reports with Leave Group and Claim Group columns

#### **Employee Profile Report/ Resignation Report/ Employee Hired Report:**