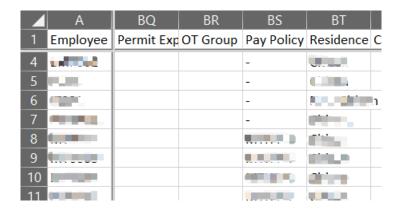

#### Before:

Dashboard reports without Leave Group and Claim Group columns

#### **Employee Profile Report/ Resignation Report/ Employee Hired Report:**