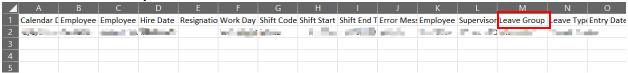

#### After:

Dashboard reports with Leave Group and Claim Group columns

#### **Leave Cancelation Report:**