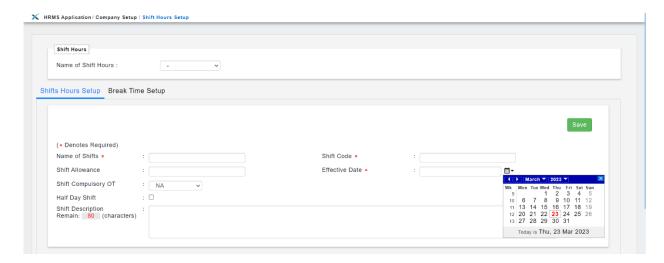

|              |         |          |               |               |                      |        |

# **E-Time Card**

## Conditional Total Hour in Summary Report New

A new **Conditional Total Hour** column has been added to **Summary Report** under **E-Time Card** module

#### Before:

Summary report without Conditional Total Hour



#### After:

Summary report with Conditional Total Hour



# **Company Setup**

## **Enhanced Calendar Input**

Calendar input in **Calendar Profile** and **Shift Hour Setup** has been enhanced to the latest version. This change has been made in an effort to standardize the calendar input across all modules in EmplX.

#### **Calendar Profile:**

#### Before:



#### After:

New calendar input in Calendar Profile



## **Shift Hour Setup:**

### Before:



### After:

### New calendar input in Shift Hour Setup



# **Payroll**

## CP21 Form

CP21 form is now available to be viewed in PDF mode. The changes made to CP21 Form are shown below:

Before:

CP21 Form



#### After:

#### New CP21 Form



## CP22A Form

CP22A form is now available to be viewed in PDF mode. The changes made to CP22A Form are shown below:

Before: CP22A Form



#### After:

#### New CP22A Form



EMPLX Release Notes 9