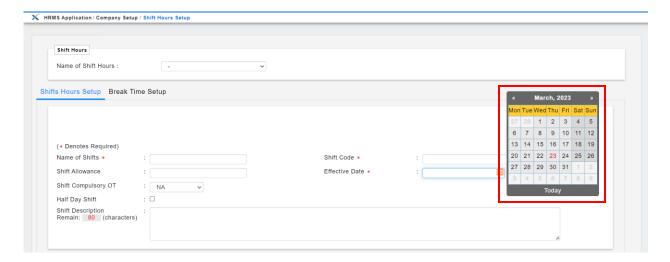

## **Shift Hour Setup:**

### After:

### New calendar input in Shift Hour Setup