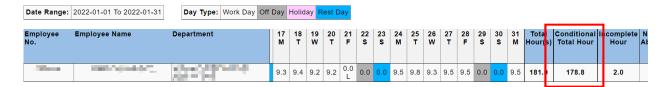

## Conditional Total Hour in Summary Report New

A new **Conditional Total Hour** column has been added to **Summary Report** under **E-Time Card** module

#### After:

Summary report with Conditional Total Hour