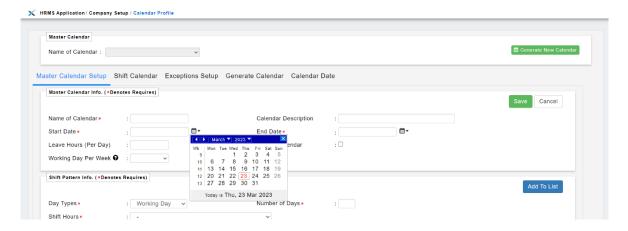

## **Enhanced Calendar Input**

Calendar input in **Calendar Profile** and **Shift Hour Setup** has been enhanced to the latest version. This change has been made in an effort to standardize the calendar input across all modules in EmplX.

#### **Calendar Profile:**

#### Before: