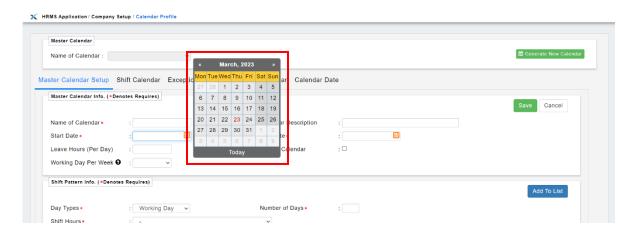

## **Enhanced Calendar Input**

Calendar input in **Calendar Profile** and **Shift Hour Setup** has been enhanced to the latest version. This change has been made in an effort to standardize the calendar input across all modules in EmplX.

#### After:

New calendar input in Calendar Profile