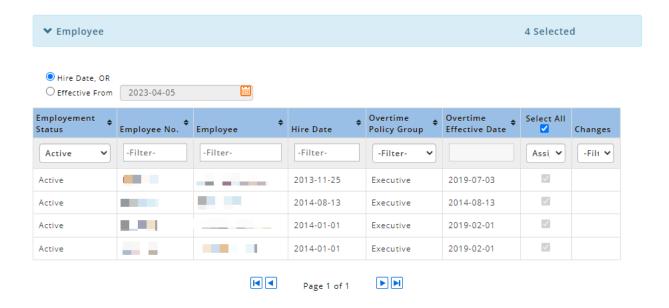

# **EmplX Mobile App**

### **HR Letter**

The latest version of Emplx Mobile App includes the HR Letter module. Users can now view, print, or export their HR letters as PDF files.