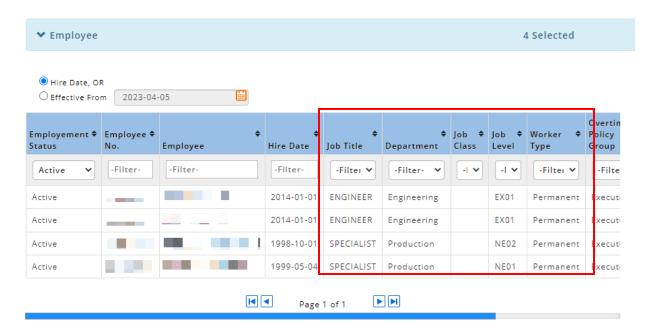

### **Overtime Policy Group**

**Employee Group Table** in **Overtime Policy Group** has been enhanced by removing some unnecessary columns to enhance readability. The removed columns consists of **Job Title**, **Department**, **Job Class**, **Job Level** and **Worker Type**.

#### After:

#### Employee Group Table with removed columns