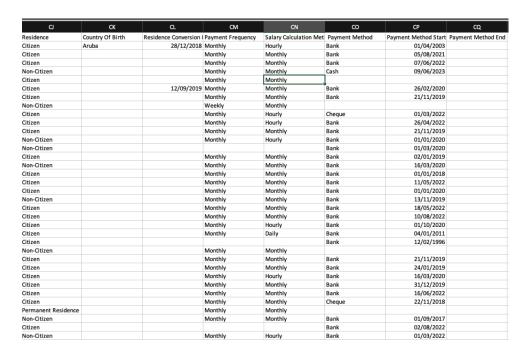

#### Before:

Dashboard Reports without Multiple Payment Method information

| а                   | СК               | CL                   | CM                | CN                     | со             | СР                   | cq                 |
|---------------------|------------------|----------------------|-------------------|------------------------|----------------|----------------------|--------------------|
| Residence           | Country Of Birth | Residence Conversion | Payment Frequency | Salary Calculation Met | Payment Method | Payment Method Start | Payment Method End |
| Citizen             | Aruba            | 28/12/2018           | Monthly           | Hourly                 | Bank           | 01/04/2003           |                    |
| Citizen             |                  |                      | Monthly           | Monthly                | Bank           | 05/08/2021           |                    |
| Citizen             |                  |                      | Monthly           | Monthly                | Bank           | 07/06/2022           |                    |
| Non-Citizen         |                  |                      | Monthly           | Monthly                | Cash           | 09/06/2023           |                    |
| Citizen             |                  |                      | Monthly           | Monthly                |                |                      |                    |
| Citizen             |                  | 12/09/2019           | Monthly           | Monthly                | Bank           | 26/02/2020           |                    |
| Citizen             |                  |                      | Monthly           | Monthly                | Bank           | 21/11/2019           |                    |
| Non-Citizen         |                  |                      | Weekly            | Monthly                |                |                      |                    |
| Citizen             |                  |                      | Monthly           | Hourly                 | Cheque         | 01/03/2022           |                    |
| Citizen             |                  |                      | Monthly           | Hourly                 | Bank           | 26/04/2022           |                    |
| Citizen             |                  |                      | Monthly           | Monthly                | Bank           | 21/11/2019           |                    |
| Non-Citizen         |                  |                      | Monthly           | Hourly                 | Bank           | 01/01/2020           |                    |
| Non-Citizen         |                  |                      |                   |                        | Bank           | 01/03/2020           |                    |
| Citizen             |                  |                      | Monthly           | Monthly                | Bank           | 02/01/2019           |                    |
| Non-Citizen         |                  |                      | Monthly           | Monthly                | Bank           | 16/03/2020           |                    |
| Citizen             |                  |                      | Monthly           | Monthly                | Bank           | 01/01/2018           |                    |
| Citizen             |                  |                      | Monthly           | Monthly                | Bank           | 11/05/2022           |                    |
| Citizen             |                  |                      | Monthly           | Monthly                | Bank           | 01/01/2020           |                    |
| Non-Citizen         |                  |                      | Monthly           | Monthly                | Bank           | 13/11/2019           |                    |
| Citizen             |                  |                      | Monthly           | Monthly                | Bank           | 18/05/2022           |                    |
| Citizen             |                  |                      | Monthly           | Monthly                | Bank           | 10/08/2022           |                    |
| Citizen             |                  |                      | Monthly           | Hourly                 | Bank           | 01/10/2020           |                    |
| Citizen             |                  |                      | Monthly           | Daily                  | Bank           | 04/01/2011           |                    |
| Citizen             |                  |                      |                   |                        | Bank           | 12/02/1996           |                    |
| Non-Citizen         |                  |                      | Monthly           | Monthly                |                |                      |                    |
| Citizen             |                  |                      | Monthly           | Monthly                | Bank           | 21/11/2019           |                    |
| Citizen             |                  |                      | Monthly           | Monthly                | Bank           | 24/01/2019           |                    |
| Citizen             |                  |                      | Monthly           | Hourly                 | Bank           | 16/03/2020           |                    |
| Citizen             |                  |                      | Monthly           | Monthly                | Bank           | 31/12/2019           |                    |
| Citizen             |                  |                      | Monthly           | Monthly                | Bank           | 16/06/2022           |                    |
| Citizen             |                  |                      | Monthly           | Monthly                | Cheque         | 22/11/2018           |                    |
| Permanent Residence |                  |                      | Monthly           | Monthly                |                |                      |                    |
| Non-Citizen         |                  |                      | Monthly           | Monthly                | Bank           | 01/09/2017           |                    |
| Citizen             |                  |                      |                   |                        | Bank           | 02/08/2022           |                    |
| Non-Citizen         |                  |                      | Monthly           | Hourly                 | Bank           | 01/03/2022           |                    |