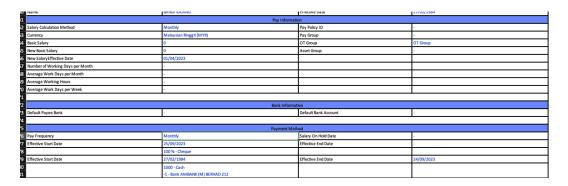

The **Payment Method** field has been revamped to a new section accommodate the multiple payment method feature. Admin is now allowed to setup employee payment method with 3 different types of payment (Bank/Cash/Cheque) based on either percentage or amount. Admin is also able to setup effective date of future payment methods and duplicate previous payment method records.

Furthermore, Payee Bank and Bank Account field has been renamed to Default Payee Bank and Default Bank Account, and moved to a new section, Bank Information, for a better user experience.

#### Employee Profile with Payment Method and Bank Information section