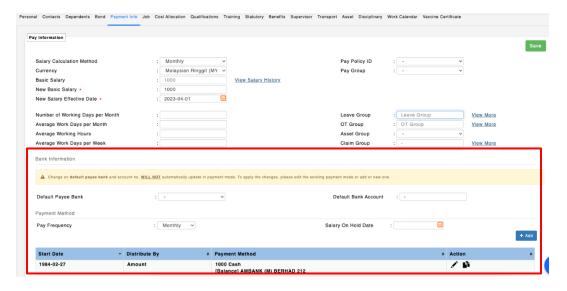

The **Payment Method** field has been revamped to a new section accommodate the multiple payment method feature. Admin is now allowed to setup employee payment method with 3 different types of payment (Bank/Cash/Cheque) based on either percentage or amount. Admin is also able to setup effective date of future payment methods and duplicate previous payment method records.

Furthermore, Payee Bank and Bank Account field has been renamed to Default Payee Bank and Default Bank Account, and moved to a new section, Bank Information, for a better user experience.

#### Employee Profile with Payment Method and Bank Information section