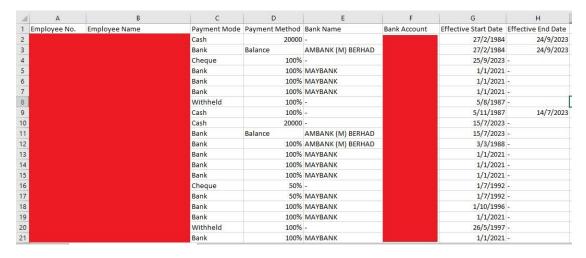

## **Employee Payment Report New**

A new report, Employee Payment Report, has been added to Dashboard module to allow admins to view the full historical data of payment method for each employee.