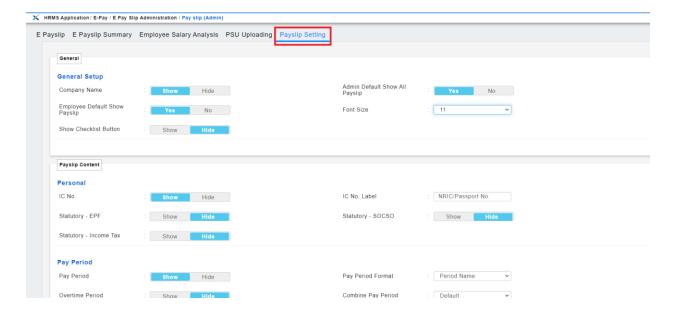

## Payslip Setting New

A new setting to display customized payslip information has been added to **E-Pay** module. Admins are now allowed to select the type of information to be displayed in employee's payslips for their respective companies.

A new tab has been added to the E-Pay module, called **Payslip Setting**, with options such as IC/ID number, statutory and so on. Admins simply need to select whether the information should be shown or hidden from employee payslip. The changes are automatically reflected once the slider has been clicked.