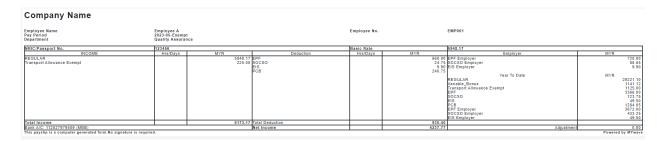

customized payslip information has been added to **E-Pay** module. Admins are now allowed to select the type of information to be displayed in employee's payslips for their respective companies.

A new tab has been added to the E-Pay module, called **Payslip Setting**, with options such as IC/ID number, statutory and so on. Admins simply need to select whether the information should be shown or hidden from employee payslip. The changes are automatically reflected once the slider has been clicked.



## **Payslip Layout**

The layout of payslips has also been enhanced to improve user experience. More information can now be displayed on the payslip based on admin settings. The payslip layout has also been enhanced to support multiple payment methods.

#### Before:

#### Old Payslip Layout



#### After:

#### **New Payslip Layout**



## **Employee Profile**

### Multiple Payment Method New

**Multiple Payment Method** feature is now available in EmplX system. This feature allows admin to customize employee payment methods with multiple payment options at a time. This feature is available in both **Add** and **Edit** Mode for **Employee Profile**.

The **Payment Method** field has been revamped to a new section accommodate the multiple payment method feature. Admin is now allowed to setup employee payment method with 3 different types of payment (Bank/Cash/Cheque) based on either percentage or amount. Admin is also able to setup effective date of future payment methods and duplicate previous payment method records.

Furthermore, Payee Bank and Bank Account field has been ren