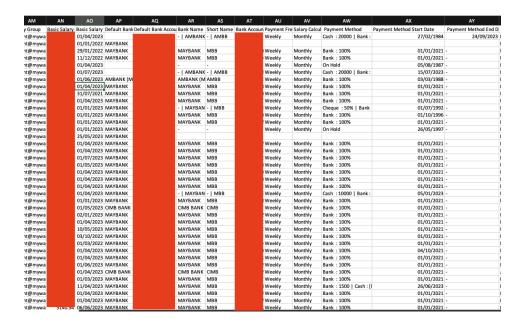

<u>After:</u>
Dashboard Reports **with** Multiple Payment Method information

| AM      | AN           | AO           | AP           | AQ                 | AR         | AS         | AT          | AU          | AV            | AW                     | AX                        | AY                   |
|---------|--------------|--------------|--------------|--------------------|------------|------------|-------------|-------------|---------------|------------------------|---------------------------|----------------------|
| y Group | Basic Salary | Basic Salary | Default Bank | Default Bank Accou | Bank Name  | Short Name | Bank Accoun | Payment Fre | Salary Calcul | Payment Method         | Payment Method Start Date | Payment Method End D |
| nt@mywa |              | 01/04/2023   |              |                    | -   AMBANK | -   AMBB   |             | Weekly      | Monthly       | Cash : 20000   Bank :  | 27/02/1984                | 24/09/2023           |
| nt@mywa |              | 01/01/2022   | MAYBANK      |                    |            |            |             |             |               |                        |                           | l l                  |
| nt@mywa |              | 29/01/2022   | MAYBANK      |                    | MAYBANK    | MBB        |             | Weekly      | Monthly       | Bank : 100%            | 01/01/2021                | -                    |
| nt@mywa |              | 11/12/2022   | MAYBANK      |                    | MAYBANK    | MBB        |             | Weekly      | Monthly       | Bank : 100%            | 01/01/2021                |                      |
| nt@mywa |              | 01/04/2023   |              |                    | -          | -          |             | Weekly      | Monthly       | On Hold                | 05/08/1987                | -                    |
| nt@mywa |              | 01/07/2023   |              |                    | -   AMBANK | -   AMBB   |             | Weekly      | Monthly       | Cash : 20000   Bank :  | 15/07/2023                |                      |
| nt@mywa |              | 01/06/2023   | AMBANK (M    |                    | AMBANK (M  | AMBB       |             | Weekly      | Monthly       | Bank : 100%            | 03/03/1988                | -                    |
| nt@mywa |              | 01/04/2023   | MAYBANK      |                    | MAYBANK    | MBB        |             | Weekly      | Monthly       | Bank : 100%            | 01/01/2021                |                      |
| nt@mywa |              | 31/07/2021   | MAYBANK      |                    | MAYBANK    | MBB        |             | Weekly      | Monthly       | Bank : 100%            | 01/01/2021                | - 1                  |
| nt@mywa |              | 01/04/2023   | MAYBANK      |                    | MAYBANK    | MBB        |             | Weekly      | Monthly       | Bank : 100%            | 01/01/2021                |                      |
| nt@mywa |              | 01/01/2023   | MAYBANK      |                    | -   MAYBAN | -   MBB    |             | Weekly      | Monthly       | Cheque: 50%   Bank     | 01/07/1992                | - 1                  |
| nt@mywa |              | 01/01/2023   | MAYBANK      |                    | MAYBANK    | MBB        |             | Weekly      | Monthly       | Bank : 100%            | 01/10/1996                |                      |
| nt@mywa |              | 01/01/2023   | MAYBANK      |                    | MAYBANK    | MBB        |             | Weekly      | Monthly       | Bank : 100%            | 01/01/2021                | - 1                  |
| nt@mywa |              | 01/01/2023   | MAYBANK      |                    | -          | -          |             | Weekly      | Monthly       | On Hold                | 26/05/1997                |                      |
| nt@mywa |              | 25/05/2023   | MAYBANK      |                    |            |            |             |             |               |                        |                           | ı                    |
| nt@mywa |              | 01/04/2023   | MAYBANK      |                    | MAYBANK    | MBB        |             | Weekly      | Monthly       | Bank : 100%            | 01/01/2021                |                      |
| nt@mywa |              | 01/04/2023   | MAYBANK      |                    | MAYBANK    | MBB        |             | Weekly      | Monthly       | Bank : 100%            | 01/01/2021                | -                    |
| nt@mywa |              | 01/07/2023   | MAYBANK      |                    | MAYBANK    | MBB        |             | Weekly      | Monthly       | Bank : 100%            | 01/01/2021                |                      |
| nt@mywa |              | 01/05/2023   | MAYBANK      |                    | MAYBANK    | MBB        |             | Weekly      | Monthly       | Bank : 100%            | 01/01/2021                | -                    |
| nt@mywa |              | 01/04/2023   | MAYBANK      |                    | MAYBANK    | MBB        |             | Weekly      | Monthly       | Bank : 100%            | 01/01/2021                |                      |
| nt@mywa |              | 01/04/2023   | MAYBANK      |                    | MAYBANK    | MBB        |             | Weekly      | Monthly       | Bank : 100%            | 01/01/2021                | -                    |
| nt@mywa |              | 01/04/2023   | MAYBANK      |                    | MAYBANK    | MBB        |             | Weekly      | Monthly       | Bank : 100%            | 01/01/2021                | -                    |
| nt@mywa |              | 01/04/2023   | MAYBANK      |                    | -   MAYBAN | -   MBB    |             | Weekly      | Monthly       | Cash : 10000   Bank :  | 05/01/2023                | -                    |
| nt@mywa |              | 01/01/2023   | MAYBANK      |                    | MAYBANK    | MBB        |             | Weekly      | Monthly       | Bank : 100%            | 01/01/2021                | -                    |
| nt@mywa |              | 01/05/2023   | CIMB BANK    |                    | CIMB BANK  | CIMB       |             | Weekly      | Monthly       | Bank : 100%            | 01/01/2021                |                      |
| nt@mywa |              | 02/01/2023   | MAYBANK      |                    | MAYBANK    | MBB        |             | Weekly      | Monthly       | Bank : 100%            | 01/01/2021                | -                    |
| nt@mywa |              | 01/04/2023   | MAYBANK      |                    | MAYBANK    | MBB        |             | Weekly      | Monthly       | Bank : 100%            | 01/01/2021                | -                    |
| nt@mywa |              | 10/05/2023   | MAYBANK      |                    | MAYBANK    | MBB        |             | Weekly      | Monthly       | Bank : 100%            | 01/01/2021                | - 1                  |
| nt@mywa |              | 03/10/2022   | MAYBANK      |                    | MAYBANK    | MBB        |             | Weekly      | Monthly       | Bank : 100%            | 01/01/2021                | -                    |
| nt@mywa |              | 01/03/2022   | MAYBANK      |                    | MAYBANK    | MBB        |             | Weekly      | Monthly       | Bank : 100%            | 01/01/2021                | -                    |
| nt@mywa |              | 01/04/2023   | MAYBANK      |                    | MAYBANK    | MBB        |             | Weekly      | Monthly       | Bank : 100%            | 04/10/2021                | -                    |
| nt@mywa |              | 01/04/2023   | MAYBANK      |                    | MAYBANK    | MBB        |             | Weekly      | Monthly       | Bank : 100%            | 01/01/2021                | - 1                  |
| nt@mywa |              | 01/06/2023   | MAYBANK      |                    | MAYBANK    | MBB        |             | Weekly      | Monthly       | Bank : 100%            | 01/01/2021                | -                    |
| nt@mywa |              | 01/04/2023   | CIMB BANK    |                    | CIMB BANK  | CIMB       |             | Weekly      | Monthly       | Bank : 100%            | 01/01/2021                | - 1                  |
| nt@mywa |              | 01/03/2023   | MAYBANK      |                    | MAYBANK    | MBB        |             | Weekly      | Monthly       | Bank : 100%            | 01/01/2021                |                      |
| nt@mywa |              | 11/04/2023   | MAYBANK      |                    | MAYBANK    | MBB        |             | Weekly      | Monthly       | Bank : 1500   Cash : [ | 26/06/2023                | -                    |
| nt@mywa |              | 01/04/2023   | MAYBANK      |                    | MAYBANK    | MBB        |             | Weekly      | Monthly       | Bank : 100%            | 01/01/2021                | -                    |
| nt@mywa |              | 01/04/2023   | MAYBANK      |                    | MAYBANK    | MBB        |             | Weekly      | Monthly       | Bank : 100%            | 01/01/2021                | -                    |
| nt@mywa | 5140.34      | 06/06/2023   | MAYBANK      |                    | MAYBANK    | MBB        |             | Weekly      | Monthly       | Bank : 100%            | 01/01/2021                | -                    |
|         |              |              |              | _                  |            |            |             |             | •             | _                      | •                         |                      |