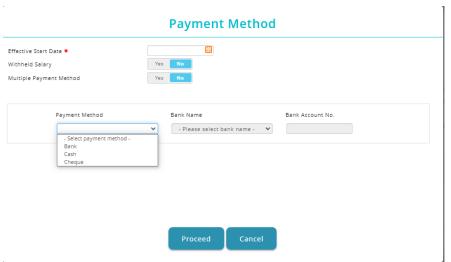

## Payment Method New

A new **Payment Method** section has been added to **Onboarding** module. Users can now fill up their desired payment method information to the employee onboarding record before exporting to **Employee Profile**.