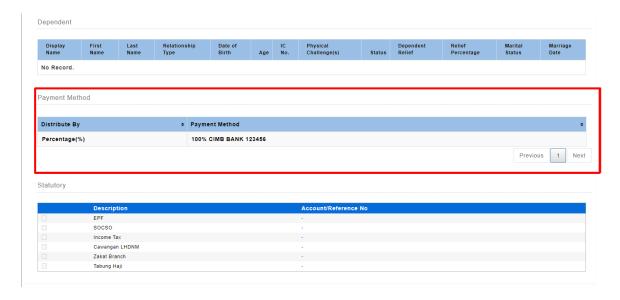

## Payment Method New

A new **Payment Method** section has been added to **Onboarding** module. Users can now fill up their desired payment method information to the employee onboarding record before exporting to **Employee Profile**.