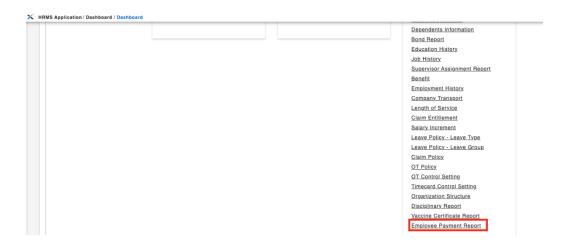

## **Employee Payment Report New**

A new report, Employee Payment Report, has been added to Dashboard module to allow admins to view the full historical data of payment method for each employee.