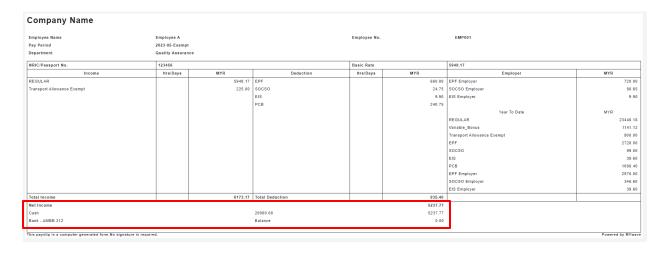

#### After:

#### **New Payslip Layout**

## **Payslip Layout**

The layout of payslips has also been enhanced to improve user experience. More information can now be displayed on the payslip based on admin settings. The payslip layout has also been enhanced to support multiple payment methods.