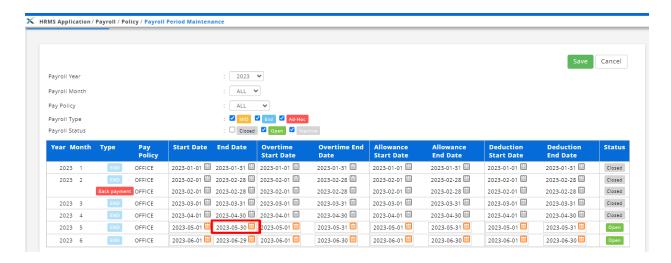

### Payroll Period Maintenance

Changing the period effective start and end date in **Payroll Period Maintenance** will trigger a redistribution of payment method based on the effective date of payment method specified in Employee Profile. The system will now detect if there is any employee payment method affected by the change of pay period and prompt for confirmation when the **Save** button is clicked.