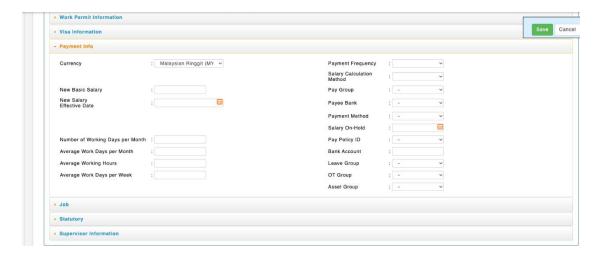

### Multiple Payment Method New

**Multiple Payment Method** feature is now available in EmplX system. This feature allows admin to customize employee payment methods with multiple payment options at a time. This feature is available in both **Add** and **Edit** Mode for **Employee Profile**.

The **Payment Method** field has been revamped to a new section accommodate the multiple payment method feature. Admin is now allowed to setup employee payment method with 3 different types of payment (Bank/Cash/Cheque) based on either percentage or amount. Admin is also able to setup effective date of future payment methods and duplicate previous payment method records.

Furthermore, Payee Bank and Bank Account field has been renamed to Default Payee Bank and Default Bank Account, and moved to a new section, Bank Information, for a better user experience.