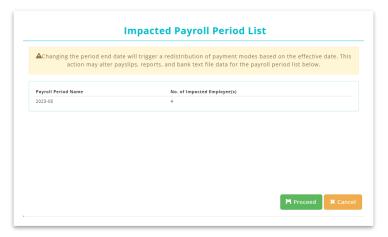

### Payroll Period Maintenance

Changing the period effective start and end date in **Payroll Period Maintenance** will trigger a redistribution of payment method based on the effective date of payment method specified in Employee Profile. The system will now detect if there is any employee payment method affected by the change of pay period and prompt for confirmation when the **Save** button is clicked.