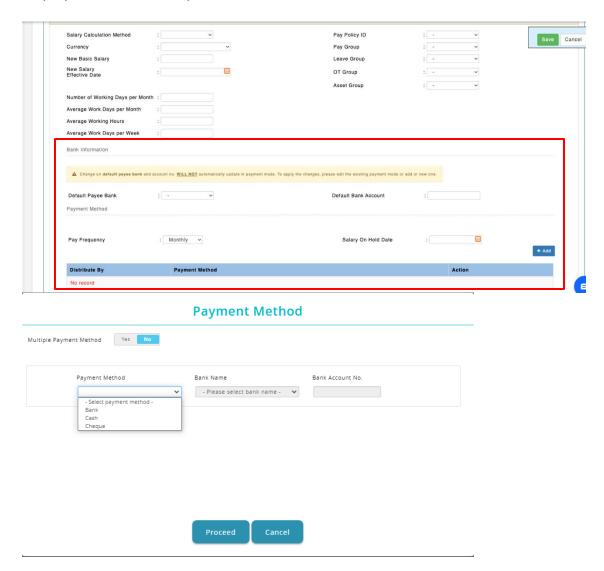

The **Payment Method** field has been revamped to a new section accommodate the multiple payment method feature. Admin is now allowed to setup employee payment method with 3 different types of payment (Bank/Cash/Cheque) based on either percentage or amount. Admin is also able to setup effective date of future payment methods and duplicate previous payment method records.

Furthermore, Payee Bank and Bank Account field has been renamed to Default Payee Bank and Default Bank Account, and moved to a new section, Bank Information, for a better user experience.

## Payment Method New

A new **Payment Method** section has been added to **Onboarding** module. Users can now fill up their desired payment method information to the employee onboarding record before exporting to **Employee Profile**.