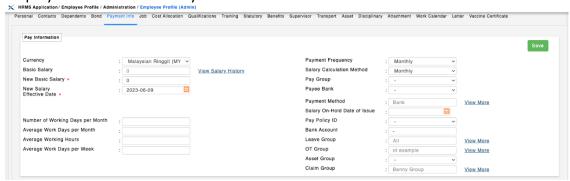

### Multiple Payment Method New

**Multiple Payment Method** feature is now available in EmplX system. This feature allows admin to customize employee payment methods with multiple payment options at a time. This feature is available in both **Add** and **Edit** Mode for **Employee Profile**.

The **Payment Method** field has been revamped to a new section accommodate the multiple payment method feature. Admin is now allowed to setup employee payment method with 3 different types of payment (Bank/Cash/Cheque) based on either percentage or amount. Admin is also able to setup effective date of future payment methods and duplicate previous payment method records.

Furthermore, Payee Bank and Bank Account field has been renamed to Default Payee Bank and Default Bank Account, and moved to a new section, Bank Information, for a better user experience.