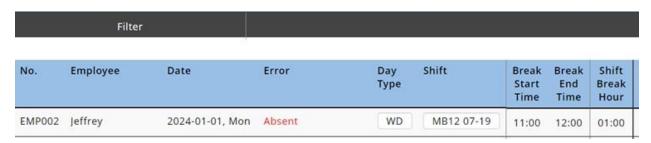

$\sqrt{}$       | $\sqrt{}$            | $\sqrt{}$      |
| Timecard Preference Display Setting New |              |                   |               |                    |                 |                      |                |

EMPLX Release Notes 1

### E-Time Card

### Timecard Preference Display Setting New

A new feature, Timecard Preference Display Setting, has been added to E-Time Card module. This feature allows users greater control over their timecard viewing experience. When the Timecard Preference Display Setting is turned on, the platform will load only one employee per page, providing a focused and detailed view of timecard records. This provides improved efficiency and a more streamlined focus for users.

#### Before:

Timecard record without preference display setting



#### After:

Timecard record with preference display setting



EMPLX Release Notes 2