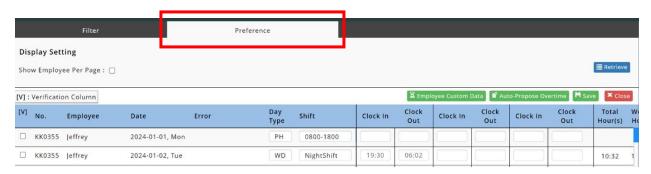

### Timecard Preference Display Setting New

A new feature, Timecard Preference Display Setting, has been added to E-Time Card module. This feature allows users greater control over their timecard viewing experience. When the Timecard Preference Display Setting is turned on, the platform will load only one employee per page, providing a focused and detailed view of timecard records. This provides improved efficiency and a more streamlined focus for users.

#### After:

Timecard record with preference display setting

EMPLX Release Notes 2